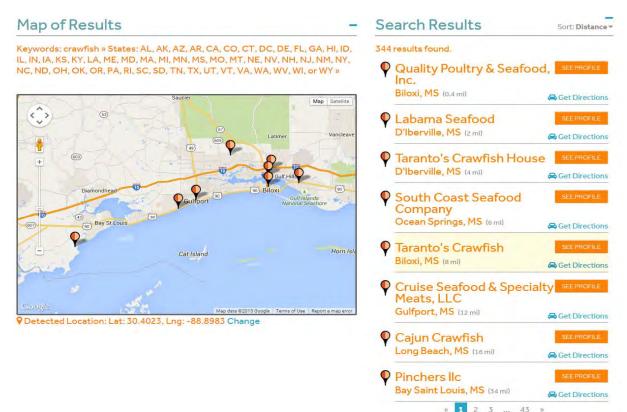

#### **Crawfish Suppliers Registered in the National Food MarketMaker**

To find local crawfish suppliers in your city, county, state or nationwide: (1) Do a **Business Search** in <u>http://ms.foodmarketmaker.com</u>; (2) Type "crawfish", then Search By distance or zip code. There are **344 crawfish suppliers** registered in the National Food MarketMaker Program. The MarketMaker map below shows the geographical locations of **8** of the **344 crawfish suppliers** registered in the National Food MarketMaker program which are closest to Biloxi, Mississippi. Of the 344 prawn businesses, 20 are from Mississippi.