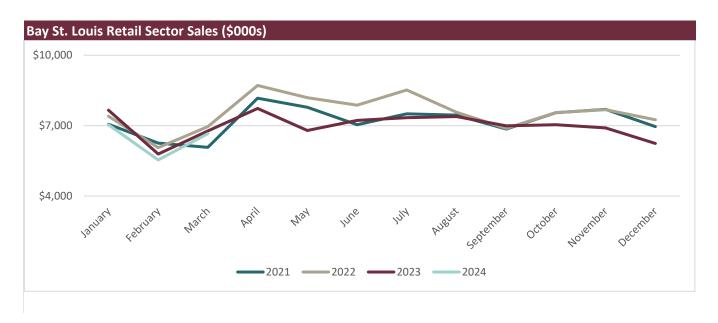

| Retail Sector Sales as Indicated by Sales Tax (\$000s) |         |         |         |         | Retail Sector Sales Tax Collected (\$000s) |       |       |       |       |
|--------------------------------------------------------|---------|---------|---------|---------|--------------------------------------------|-------|-------|-------|-------|
| Month                                                  | 2021    | 2022    | 2023    | 2024    | Month                                      | 2021  | 2022  | 2023  | 2024  |
| January                                                | \$7,058 | \$7,401 | \$7,660 | \$7,040 | January                                    | \$395 | \$417 | \$436 | \$409 |
| February                                               | \$6,259 | \$6,063 | \$5,790 | \$5,540 | February                                   | \$352 | \$324 | \$348 | \$312 |
| March                                                  | \$6,075 | \$6,957 | \$6,772 | \$6,660 | March                                      | \$343 | \$380 | \$385 | \$384 |
| April                                                  | \$8,170 | \$8,712 | \$7,732 |         | April                                      | \$453 | \$448 | \$438 |       |
| May                                                    | \$7,784 | \$8,191 | \$6,794 |         | May                                        | \$422 | \$446 | \$381 |       |
| June                                                   | \$7,040 | \$7,870 | \$7,227 |         | June                                       | \$391 | \$415 | \$404 |       |
| July                                                   | \$7,504 | \$8,519 | \$7,340 |         | July                                       | \$427 | \$456 | \$419 |       |
| August                                                 | \$7,446 | \$7,572 | \$7,387 |         | August                                     | \$407 | \$408 | \$407 |       |
| September                                              | \$6,858 | \$6,881 | \$6,993 |         | September                                  | \$374 | \$370 | \$392 |       |
| October                                                | \$7,551 | \$7,559 | \$7,042 |         | October                                    | \$411 | \$414 | \$396 |       |
| November                                               | \$7,691 | \$7,683 | \$6,900 |         | November                                   | \$401 | \$418 | \$386 |       |
| December                                               | \$6,958 | \$7,250 | \$6,244 |         | December                                   | \$382 | \$387 | \$359 |       |

#### **Retail Sector Sales**

Retail Sector Sales includes NAICS Sector 44-45 – Retail Trade.