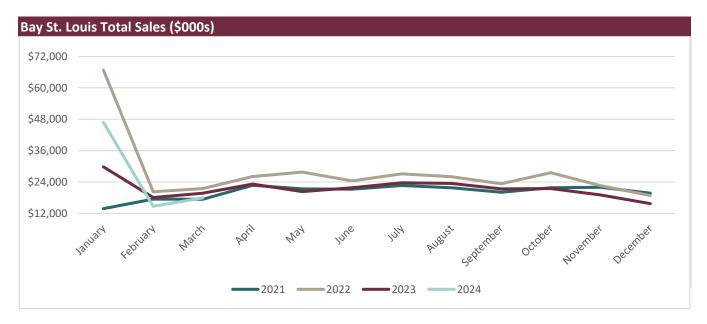

| Total Sales as Indicated by Sales Tax (\$000s) |          |          |          |          | Total Sales Tax Collected (\$000s) |         |         |         |         |
|------------------------------------------------|----------|----------|----------|----------|------------------------------------|---------|---------|---------|---------|
| Month                                          | 2021     | 2022     | 2023     | 2024     | Month                              | 2021    | 2022    | 2023    | 2024    |
| January                                        | \$13,794 | \$66,805 | \$29,789 | \$46,802 | January                            | \$790   | \$972   | \$988   | \$1,118 |
| February                                       | \$17,422 | \$20,274 | \$18,026 | \$14,673 | February                           | \$771   | \$804   | \$890   | \$796   |
| March                                          | \$17,362 | \$21,507 | \$19,682 | \$17,960 | March                              | \$742   | \$887   | \$961   | \$951   |
| April                                          | \$22,721 | \$26,083 | \$23,179 |          | April                              | \$999   | \$1,108 | \$1,148 |         |
| May                                            | \$21,362 | \$27,786 | \$20,342 |          | May                                | \$1,001 | \$1,104 | \$1,017 |         |
| June                                           | \$21,228 | \$24,439 | \$21,792 |          | June                               | \$1,025 | \$1,062 | \$1,100 |         |
| July                                           | \$22,653 | \$27,095 | \$23,680 |          | July                               | \$1,052 | \$1,181 | \$1,181 |         |
| August                                         | \$21,816 | \$26,009 | \$23,415 |          | August                             | \$1,064 | \$1,154 | \$1,187 |         |
| September                                      | \$20,047 | \$23,294 | \$21,345 |          | September                          | \$881   | \$965   | \$1,039 |         |
| October                                        | \$21,769 | \$27,525 | \$21,507 |          | October                            | \$987   | \$1,011 | \$1,004 |         |
| November                                       | \$21,948 | \$22,600 | \$19,034 |          | November                           | \$1,019 | \$1,069 | \$1,052 |         |
| December                                       | \$19,676 | \$18,838 | \$15,716 |          | December                           | \$876   | \$897   | \$868   |         |