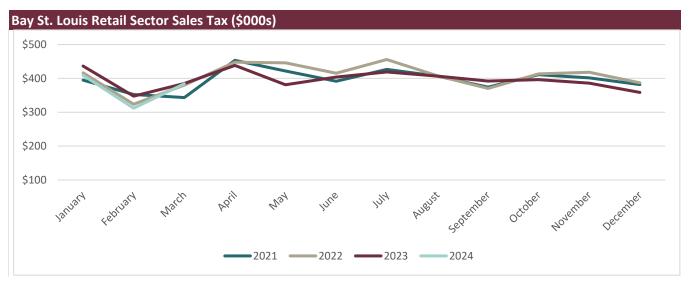

| Retail Sector Sales as Indicated by Sales Tax (\$000s) |         |         |         |         | Retail Sector Sales Tax Collected (\$000s) |       |       |       |       |
|--------------------------------------------------------|---------|---------|---------|---------|--------------------------------------------|-------|-------|-------|-------|
| Month                                                  | 2021    | 2022    | 2023    | 2024    | Month                                      | 2021  | 2022  | 2023  | 2024  |
| January                                                | \$7,058 | \$7,401 | \$7,660 | \$7,040 | January                                    | \$395 | \$417 | \$436 | \$409 |
| February                                               | \$6,259 | \$6,063 | \$5,790 | \$5,540 | February                                   | \$352 | \$324 | \$348 | \$312 |
| March                                                  | \$6,075 | \$6,957 | \$6,772 | \$6,660 | March                                      | \$343 | \$380 | \$385 | \$384 |
| April                                                  | \$8,170 | \$8,712 | \$7,732 |         | April                                      | \$453 | \$448 | \$438 |       |
| May                                                    | \$7,784 | \$8,191 | \$6,794 |         | May                                        | \$422 | \$446 | \$381 |       |
| June                                                   | \$7,040 | \$7,870 | \$7,227 |         | June                                       | \$391 | \$415 | \$404 |       |
| July                                                   | \$7,504 | \$8,519 | \$7,340 |         | July                                       | \$427 | \$456 | \$419 |       |
| August                                                 | \$7,446 | \$7,572 | \$7,387 |         | August                                     | \$407 | \$408 | \$407 |       |
| September                                              | \$6,858 | \$6,881 | \$6,993 |         | September                                  | \$374 | \$370 | \$392 |       |
| October                                                | \$7,551 | \$7,559 | \$7,042 |         | October                                    | \$411 | \$414 | \$396 |       |
| November                                               | \$7,691 | \$7,683 | \$6,900 |         | November                                   | \$401 | \$418 | \$386 |       |
| December                                               | \$6,958 | \$7,250 | \$6,244 |         | December                                   | \$382 | \$387 | \$359 |       |

#### **Retail Sector Sales**

Retail Sector Sales includes NAICS Sector 44-45 – Retail Trade.