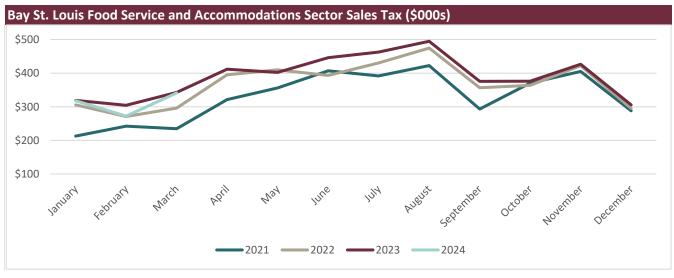

| Food Service and Accommodations Sector Sales |                                                                                                                               |                                                                                                                                                                                                                            |                                                                                                                                                                                                                                                                                                                                                                                                       |                                                                                            | Food Service and Accommodations Sector Sales                                                                                                                                                                                                                                                                                                                                                           |                                                                                                                                                                                                                                                                                                                                                                                                                                                                                                                                                                                                                                                                                                                                                                                                                                                                                                                                                                                                                                                              |                                                                                                                                                                                                                                                                                                                                                                                                                                                                                                                                                                                                                                                                                                                                                                                                                                                                                                                                                                                                                                                                                                                                                                                                                           |                          |  |
|----------------------------------------------|-------------------------------------------------------------------------------------------------------------------------------|----------------------------------------------------------------------------------------------------------------------------------------------------------------------------------------------------------------------------|-------------------------------------------------------------------------------------------------------------------------------------------------------------------------------------------------------------------------------------------------------------------------------------------------------------------------------------------------------------------------------------------------------|--------------------------------------------------------------------------------------------|--------------------------------------------------------------------------------------------------------------------------------------------------------------------------------------------------------------------------------------------------------------------------------------------------------------------------------------------------------------------------------------------------------|--------------------------------------------------------------------------------------------------------------------------------------------------------------------------------------------------------------------------------------------------------------------------------------------------------------------------------------------------------------------------------------------------------------------------------------------------------------------------------------------------------------------------------------------------------------------------------------------------------------------------------------------------------------------------------------------------------------------------------------------------------------------------------------------------------------------------------------------------------------------------------------------------------------------------------------------------------------------------------------------------------------------------------------------------------------|---------------------------------------------------------------------------------------------------------------------------------------------------------------------------------------------------------------------------------------------------------------------------------------------------------------------------------------------------------------------------------------------------------------------------------------------------------------------------------------------------------------------------------------------------------------------------------------------------------------------------------------------------------------------------------------------------------------------------------------------------------------------------------------------------------------------------------------------------------------------------------------------------------------------------------------------------------------------------------------------------------------------------------------------------------------------------------------------------------------------------------------------------------------------------------------------------------------------------|--------------------------|--|
| Subject to Sales Tax (\$000s)                |                                                                                                                               |                                                                                                                                                                                                                            |                                                                                                                                                                                                                                                                                                                                                                                                       |                                                                                            | Tax Collected (\$000s)                                                                                                                                                                                                                                                                                                                                                                                 |                                                                                                                                                                                                                                                                                                                                                                                                                                                                                                                                                                                                                                                                                                                                                                                                                                                                                                                                                                                                                                                              |                                                                                                                                                                                                                                                                                                                                                                                                                                                                                                                                                                                                                                                                                                                                                                                                                                                                                                                                                                                                                                                                                                                                                                                                                           |                          |  |
| 2021                                         | 2022                                                                                                                          | 2023                                                                                                                                                                                                                       | 2024                                                                                                                                                                                                                                                                                                                                                                                                  | Month                                                                                      | 2021                                                                                                                                                                                                                                                                                                                                                                                                   | 2022                                                                                                                                                                                                                                                                                                                                                                                                                                                                                                                                                                                                                                                                                                                                                                                                                                                                                                                                                                                                                                                         | 2023                                                                                                                                                                                                                                                                                                                                                                                                                                                                                                                                                                                                                                                                                                                                                                                                                                                                                                                                                                                                                                                                                                                                                                                                                      | 2024                     |  |
| \$3,212                                      | \$4,604                                                                                                                       | \$4,955                                                                                                                                                                                                                    | \$4,849                                                                                                                                                                                                                                                                                                                                                                                               | January                                                                                    | \$213                                                                                                                                                                                                                                                                                                                                                                                                  | \$305                                                                                                                                                                                                                                                                                                                                                                                                                                                                                                                                                                                                                                                                                                                                                                                                                                                                                                                                                                                                                                                        | \$319                                                                                                                                                                                                                                                                                                                                                                                                                                                                                                                                                                                                                                                                                                                                                                                                                                                                                                                                                                                                                                                                                                                                                                                                                     | \$318                    |  |
| \$3,636                                      | \$4,116                                                                                                                       | \$4,671                                                                                                                                                                                                                    | \$4,135                                                                                                                                                                                                                                                                                                                                                                                               | February                                                                                   | \$243                                                                                                                                                                                                                                                                                                                                                                                                  | \$271                                                                                                                                                                                                                                                                                                                                                                                                                                                                                                                                                                                                                                                                                                                                                                                                                                                                                                                                                                                                                                                        | \$304                                                                                                                                                                                                                                                                                                                                                                                                                                                                                                                                                                                                                                                                                                                                                                                                                                                                                                                                                                                                                                                                                                                                                                                                                     | \$272                    |  |
| \$3,528                                      | \$4,452                                                                                                                       | \$5,300                                                                                                                                                                                                                    | \$5,244                                                                                                                                                                                                                                                                                                                                                                                               | March                                                                                      | \$235                                                                                                                                                                                                                                                                                                                                                                                                  | \$296                                                                                                                                                                                                                                                                                                                                                                                                                                                                                                                                                                                                                                                                                                                                                                                                                                                                                                                                                                                                                                                        | \$343                                                                                                                                                                                                                                                                                                                                                                                                                                                                                                                                                                                                                                                                                                                                                                                                                                                                                                                                                                                                                                                                                                                                                                                                                     | \$341                    |  |
| \$4,834                                      | \$6,159                                                                                                                       | \$6,402                                                                                                                                                                                                                    |                                                                                                                                                                                                                                                                                                                                                                                                       | April                                                                                      | \$321                                                                                                                                                                                                                                                                                                                                                                                                  | \$395                                                                                                                                                                                                                                                                                                                                                                                                                                                                                                                                                                                                                                                                                                                                                                                                                                                                                                                                                                                                                                                        | \$412                                                                                                                                                                                                                                                                                                                                                                                                                                                                                                                                                                                                                                                                                                                                                                                                                                                                                                                                                                                                                                                                                                                                                                                                                     |                          |  |
| \$5,459                                      | \$6,392                                                                                                                       | \$6,265                                                                                                                                                                                                                    |                                                                                                                                                                                                                                                                                                                                                                                                       | May                                                                                        | \$356                                                                                                                                                                                                                                                                                                                                                                                                  | \$410                                                                                                                                                                                                                                                                                                                                                                                                                                                                                                                                                                                                                                                                                                                                                                                                                                                                                                                                                                                                                                                        | \$402                                                                                                                                                                                                                                                                                                                                                                                                                                                                                                                                                                                                                                                                                                                                                                                                                                                                                                                                                                                                                                                                                                                                                                                                                     |                          |  |
| \$6,196                                      | \$6,104                                                                                                                       | \$6,952                                                                                                                                                                                                                    |                                                                                                                                                                                                                                                                                                                                                                                                       | June                                                                                       | \$407                                                                                                                                                                                                                                                                                                                                                                                                  | \$393                                                                                                                                                                                                                                                                                                                                                                                                                                                                                                                                                                                                                                                                                                                                                                                                                                                                                                                                                                                                                                                        | \$446                                                                                                                                                                                                                                                                                                                                                                                                                                                                                                                                                                                                                                                                                                                                                                                                                                                                                                                                                                                                                                                                                                                                                                                                                     |                          |  |
| \$6,089                                      | \$6,803                                                                                                                       | \$7,278                                                                                                                                                                                                                    |                                                                                                                                                                                                                                                                                                                                                                                                       | July                                                                                       | \$392                                                                                                                                                                                                                                                                                                                                                                                                  | \$430                                                                                                                                                                                                                                                                                                                                                                                                                                                                                                                                                                                                                                                                                                                                                                                                                                                                                                                                                                                                                                                        | \$463                                                                                                                                                                                                                                                                                                                                                                                                                                                                                                                                                                                                                                                                                                                                                                                                                                                                                                                                                                                                                                                                                                                                                                                                                     |                          |  |
| \$6,480                                      | \$7,462                                                                                                                       | \$7,784                                                                                                                                                                                                                    |                                                                                                                                                                                                                                                                                                                                                                                                       | August                                                                                     | \$423                                                                                                                                                                                                                                                                                                                                                                                                  | \$475                                                                                                                                                                                                                                                                                                                                                                                                                                                                                                                                                                                                                                                                                                                                                                                                                                                                                                                                                                                                                                                        | \$495                                                                                                                                                                                                                                                                                                                                                                                                                                                                                                                                                                                                                                                                                                                                                                                                                                                                                                                                                                                                                                                                                                                                                                                                                     |                          |  |
| \$4,474                                      | \$5,530                                                                                                                       | \$5,860                                                                                                                                                                                                                    |                                                                                                                                                                                                                                                                                                                                                                                                       | September                                                                                  | \$293                                                                                                                                                                                                                                                                                                                                                                                                  | \$356                                                                                                                                                                                                                                                                                                                                                                                                                                                                                                                                                                                                                                                                                                                                                                                                                                                                                                                                                                                                                                                        | \$376                                                                                                                                                                                                                                                                                                                                                                                                                                                                                                                                                                                                                                                                                                                                                                                                                                                                                                                                                                                                                                                                                                                                                                                                                     |                          |  |
| \$5,903                                      | \$5,662                                                                                                                       | \$5,871                                                                                                                                                                                                                    |                                                                                                                                                                                                                                                                                                                                                                                                       | October                                                                                    | \$370                                                                                                                                                                                                                                                                                                                                                                                                  | \$364                                                                                                                                                                                                                                                                                                                                                                                                                                                                                                                                                                                                                                                                                                                                                                                                                                                                                                                                                                                                                                                        | \$376                                                                                                                                                                                                                                                                                                                                                                                                                                                                                                                                                                                                                                                                                                                                                                                                                                                                                                                                                                                                                                                                                                                                                                                                                     |                          |  |
| \$6,350                                      | \$6,651                                                                                                                       | \$6,702                                                                                                                                                                                                                    |                                                                                                                                                                                                                                                                                                                                                                                                       | November                                                                                   | \$405                                                                                                                                                                                                                                                                                                                                                                                                  | \$422                                                                                                                                                                                                                                                                                                                                                                                                                                                                                                                                                                                                                                                                                                                                                                                                                                                                                                                                                                                                                                                        | \$426                                                                                                                                                                                                                                                                                                                                                                                                                                                                                                                                                                                                                                                                                                                                                                                                                                                                                                                                                                                                                                                                                                                                                                                                                     |                          |  |
| \$4,409                                      | \$4,618                                                                                                                       | \$4,758                                                                                                                                                                                                                    |                                                                                                                                                                                                                                                                                                                                                                                                       | December                                                                                   | \$288                                                                                                                                                                                                                                                                                                                                                                                                  | \$295                                                                                                                                                                                                                                                                                                                                                                                                                                                                                                                                                                                                                                                                                                                                                                                                                                                                                                                                                                                                                                                        | \$306                                                                                                                                                                                                                                                                                                                                                                                                                                                                                                                                                                                                                                                                                                                                                                                                                                                                                                                                                                                                                                                                                                                                                                                                                     |                          |  |
|                                              | 2021<br>\$3,212<br>\$3,636<br>\$3,528<br>\$4,834<br>\$5,459<br>\$6,196<br>\$6,089<br>\$6,480<br>\$4,474<br>\$5,903<br>\$6,350 | 2021 2022<br>\$3,212 \$4,604<br>\$3,636 \$4,116<br>\$3,528 \$4,452<br>\$4,834 \$6,159<br>\$5,459 \$6,392<br>\$6,196 \$6,104<br>\$6,089 \$6,803<br>\$6,480 \$7,462<br>\$4,474 \$5,530<br>\$5,903 \$5,662<br>\$6,350 \$6,651 | \$\frac{\$\(\pmath{\$000s}\)}{2021}  \frac{2022}{2023}                                                                                                                                                                                                                                                                                                                                            \qu | \$\frac{\$\(\pmath{\$\}\)\}{\squares}\$ \text{2021}  \text{2022}  \text{2023}  \text{2024} | 2021 2022 2023 2024 Month \$3,212 \$4,604 \$4,955 \$4,849 January \$3,636 \$4,116 \$4,671 \$4,135 February \$3,528 \$4,452 \$5,300 \$5,244 March \$4,834 \$6,159 \$6,402 April \$5,459 \$6,392 \$6,265 May \$6,196 \$6,104 \$6,952 June \$6,089 \$6,803 \$7,278 July \$6,480 \$7,462 \$7,784 August \$4,474 \$5,530 \$5,860 September \$5,903 \$5,662 \$5,871 October \$6,350 \$6,651 \$6,702 November | Tax Collected (\$000s)           2021         2022         2023         2024         Month         2021           \$3,212         \$4,604         \$4,955         \$4,849         January         \$213           \$3,636         \$4,116         \$4,671         \$4,135         February         \$243           \$3,528         \$4,452         \$5,300         \$5,244         March         \$235           \$4,834         \$6,159         \$6,402         April         \$321           \$5,459         \$6,392         \$6,265         May         \$356           \$6,196         \$6,104         \$6,952         June         \$407           \$6,089         \$6,803         \$7,278         July         \$392           \$6,480         \$7,462         \$7,784         August         \$423           \$4,474         \$5,530         \$5,860         September         \$293           \$5,903         \$5,662         \$5,871         October         \$370           \$6,350         \$6,651         \$6,702         November         \$405 | Tax (\$000s)           2021         2022         2023         2024         Month         2021         2022           \$3,212         \$4,604         \$4,955         \$4,849         January         \$213         \$305           \$3,636         \$4,116         \$4,671         \$4,135         February         \$243         \$271           \$3,528         \$4,452         \$5,300         \$5,244         March         \$235         \$296           \$4,834         \$6,159         \$6,402         April         \$321         \$395           \$5,459         \$6,392         \$6,265         May         \$356         \$410           \$6,196         \$6,104         \$6,952         June         \$407         \$393           \$6,089         \$6,803         \$7,278         July         \$392         \$430           \$6,480         \$7,462         \$7,784         August         \$423         \$475           \$4,474         \$5,530         \$5,860         September         \$293         \$356           \$5,903         \$5,662         \$5,871         October         \$370         \$364           \$6,350         \$6,651         \$6,702         November         \$405         \$422 | ## Tax (\$000s)  ## 2021 |  |