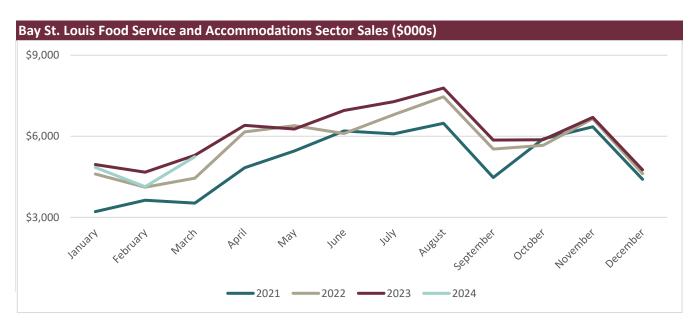

| Food Service and Accommodations Sector Sales |                                                                                                                               |                                                                                                                                                                                                                            |                                                                                                                                                                                                                                                                                                                                                                                                       |                                                                                            | Food Service and Accommodations Sector Sales                                                                                                                                                                                                                                                                                                                                                           |                                                                                                                                                                                                                                                                                                                                                                                                                                                                                                                                                                                                                                                                                                                                                                                                                                                                                                                                                                                                                                                              |                                                                                                                                                                                                                                                                                                                                                                                                                                                                                                                                                                                                                                                                                                                                                                                                                                                                                                                                                                                                                                                                                                                                                                                                                           |                          |  |
|----------------------------------------------|-------------------------------------------------------------------------------------------------------------------------------|----------------------------------------------------------------------------------------------------------------------------------------------------------------------------------------------------------------------------|-------------------------------------------------------------------------------------------------------------------------------------------------------------------------------------------------------------------------------------------------------------------------------------------------------------------------------------------------------------------------------------------------------|--------------------------------------------------------------------------------------------|--------------------------------------------------------------------------------------------------------------------------------------------------------------------------------------------------------------------------------------------------------------------------------------------------------------------------------------------------------------------------------------------------------|--------------------------------------------------------------------------------------------------------------------------------------------------------------------------------------------------------------------------------------------------------------------------------------------------------------------------------------------------------------------------------------------------------------------------------------------------------------------------------------------------------------------------------------------------------------------------------------------------------------------------------------------------------------------------------------------------------------------------------------------------------------------------------------------------------------------------------------------------------------------------------------------------------------------------------------------------------------------------------------------------------------------------------------------------------------|---------------------------------------------------------------------------------------------------------------------------------------------------------------------------------------------------------------------------------------------------------------------------------------------------------------------------------------------------------------------------------------------------------------------------------------------------------------------------------------------------------------------------------------------------------------------------------------------------------------------------------------------------------------------------------------------------------------------------------------------------------------------------------------------------------------------------------------------------------------------------------------------------------------------------------------------------------------------------------------------------------------------------------------------------------------------------------------------------------------------------------------------------------------------------------------------------------------------------|--------------------------|--|
| Subject to Sales Tax (\$000s)                |                                                                                                                               |                                                                                                                                                                                                                            |                                                                                                                                                                                                                                                                                                                                                                                                       |                                                                                            | Tax Collected (\$000s)                                                                                                                                                                                                                                                                                                                                                                                 |                                                                                                                                                                                                                                                                                                                                                                                                                                                                                                                                                                                                                                                                                                                                                                                                                                                                                                                                                                                                                                                              |                                                                                                                                                                                                                                                                                                                                                                                                                                                                                                                                                                                                                                                                                                                                                                                                                                                                                                                                                                                                                                                                                                                                                                                                                           |                          |  |
| 2021                                         | 2022                                                                                                                          | 2023                                                                                                                                                                                                                       | 2024                                                                                                                                                                                                                                                                                                                                                                                                  | Month                                                                                      | 2021                                                                                                                                                                                                                                                                                                                                                                                                   | 2022                                                                                                                                                                                                                                                                                                                                                                                                                                                                                                                                                                                                                                                                                                                                                                                                                                                                                                                                                                                                                                                         | 2023                                                                                                                                                                                                                                                                                                                                                                                                                                                                                                                                                                                                                                                                                                                                                                                                                                                                                                                                                                                                                                                                                                                                                                                                                      | 2024                     |  |
| \$3,212                                      | \$4,604                                                                                                                       | \$4,955                                                                                                                                                                                                                    | \$4,849                                                                                                                                                                                                                                                                                                                                                                                               | January                                                                                    | \$213                                                                                                                                                                                                                                                                                                                                                                                                  | \$305                                                                                                                                                                                                                                                                                                                                                                                                                                                                                                                                                                                                                                                                                                                                                                                                                                                                                                                                                                                                                                                        | \$319                                                                                                                                                                                                                                                                                                                                                                                                                                                                                                                                                                                                                                                                                                                                                                                                                                                                                                                                                                                                                                                                                                                                                                                                                     | \$318                    |  |
| \$3,636                                      | \$4,116                                                                                                                       | \$4,671                                                                                                                                                                                                                    | \$4,135                                                                                                                                                                                                                                                                                                                                                                                               | February                                                                                   | \$243                                                                                                                                                                                                                                                                                                                                                                                                  | \$271                                                                                                                                                                                                                                                                                                                                                                                                                                                                                                                                                                                                                                                                                                                                                                                                                                                                                                                                                                                                                                                        | \$304                                                                                                                                                                                                                                                                                                                                                                                                                                                                                                                                                                                                                                                                                                                                                                                                                                                                                                                                                                                                                                                                                                                                                                                                                     | \$272                    |  |
| \$3,528                                      | \$4,452                                                                                                                       | \$5,300                                                                                                                                                                                                                    | \$5,244                                                                                                                                                                                                                                                                                                                                                                                               | March                                                                                      | \$235                                                                                                                                                                                                                                                                                                                                                                                                  | \$296                                                                                                                                                                                                                                                                                                                                                                                                                                                                                                                                                                                                                                                                                                                                                                                                                                                                                                                                                                                                                                                        | \$343                                                                                                                                                                                                                                                                                                                                                                                                                                                                                                                                                                                                                                                                                                                                                                                                                                                                                                                                                                                                                                                                                                                                                                                                                     | \$341                    |  |
| \$4,834                                      | \$6,159                                                                                                                       | \$6,402                                                                                                                                                                                                                    |                                                                                                                                                                                                                                                                                                                                                                                                       | April                                                                                      | \$321                                                                                                                                                                                                                                                                                                                                                                                                  | \$395                                                                                                                                                                                                                                                                                                                                                                                                                                                                                                                                                                                                                                                                                                                                                                                                                                                                                                                                                                                                                                                        | \$412                                                                                                                                                                                                                                                                                                                                                                                                                                                                                                                                                                                                                                                                                                                                                                                                                                                                                                                                                                                                                                                                                                                                                                                                                     |                          |  |
| \$5,459                                      | \$6,392                                                                                                                       | \$6,265                                                                                                                                                                                                                    |                                                                                                                                                                                                                                                                                                                                                                                                       | May                                                                                        | \$356                                                                                                                                                                                                                                                                                                                                                                                                  | \$410                                                                                                                                                                                                                                                                                                                                                                                                                                                                                                                                                                                                                                                                                                                                                                                                                                                                                                                                                                                                                                                        | \$402                                                                                                                                                                                                                                                                                                                                                                                                                                                                                                                                                                                                                                                                                                                                                                                                                                                                                                                                                                                                                                                                                                                                                                                                                     |                          |  |
| \$6,196                                      | \$6,104                                                                                                                       | \$6,952                                                                                                                                                                                                                    |                                                                                                                                                                                                                                                                                                                                                                                                       | June                                                                                       | \$407                                                                                                                                                                                                                                                                                                                                                                                                  | \$393                                                                                                                                                                                                                                                                                                                                                                                                                                                                                                                                                                                                                                                                                                                                                                                                                                                                                                                                                                                                                                                        | \$446                                                                                                                                                                                                                                                                                                                                                                                                                                                                                                                                                                                                                                                                                                                                                                                                                                                                                                                                                                                                                                                                                                                                                                                                                     |                          |  |
| \$6,089                                      | \$6,803                                                                                                                       | \$7,278                                                                                                                                                                                                                    |                                                                                                                                                                                                                                                                                                                                                                                                       | July                                                                                       | \$392                                                                                                                                                                                                                                                                                                                                                                                                  | \$430                                                                                                                                                                                                                                                                                                                                                                                                                                                                                                                                                                                                                                                                                                                                                                                                                                                                                                                                                                                                                                                        | \$463                                                                                                                                                                                                                                                                                                                                                                                                                                                                                                                                                                                                                                                                                                                                                                                                                                                                                                                                                                                                                                                                                                                                                                                                                     |                          |  |
| \$6,480                                      | \$7,462                                                                                                                       | \$7,784                                                                                                                                                                                                                    |                                                                                                                                                                                                                                                                                                                                                                                                       | August                                                                                     | \$423                                                                                                                                                                                                                                                                                                                                                                                                  | \$475                                                                                                                                                                                                                                                                                                                                                                                                                                                                                                                                                                                                                                                                                                                                                                                                                                                                                                                                                                                                                                                        | \$495                                                                                                                                                                                                                                                                                                                                                                                                                                                                                                                                                                                                                                                                                                                                                                                                                                                                                                                                                                                                                                                                                                                                                                                                                     |                          |  |
| \$4,474                                      | \$5,530                                                                                                                       | \$5,860                                                                                                                                                                                                                    |                                                                                                                                                                                                                                                                                                                                                                                                       | September                                                                                  | \$293                                                                                                                                                                                                                                                                                                                                                                                                  | \$356                                                                                                                                                                                                                                                                                                                                                                                                                                                                                                                                                                                                                                                                                                                                                                                                                                                                                                                                                                                                                                                        | \$376                                                                                                                                                                                                                                                                                                                                                                                                                                                                                                                                                                                                                                                                                                                                                                                                                                                                                                                                                                                                                                                                                                                                                                                                                     |                          |  |
| \$5,903                                      | \$5,662                                                                                                                       | \$5,871                                                                                                                                                                                                                    |                                                                                                                                                                                                                                                                                                                                                                                                       | October                                                                                    | \$370                                                                                                                                                                                                                                                                                                                                                                                                  | \$364                                                                                                                                                                                                                                                                                                                                                                                                                                                                                                                                                                                                                                                                                                                                                                                                                                                                                                                                                                                                                                                        | \$376                                                                                                                                                                                                                                                                                                                                                                                                                                                                                                                                                                                                                                                                                                                                                                                                                                                                                                                                                                                                                                                                                                                                                                                                                     |                          |  |
| \$6,350                                      | \$6,651                                                                                                                       | \$6,702                                                                                                                                                                                                                    |                                                                                                                                                                                                                                                                                                                                                                                                       | November                                                                                   | \$405                                                                                                                                                                                                                                                                                                                                                                                                  | \$422                                                                                                                                                                                                                                                                                                                                                                                                                                                                                                                                                                                                                                                                                                                                                                                                                                                                                                                                                                                                                                                        | \$426                                                                                                                                                                                                                                                                                                                                                                                                                                                                                                                                                                                                                                                                                                                                                                                                                                                                                                                                                                                                                                                                                                                                                                                                                     |                          |  |
| \$4,409                                      | \$4,618                                                                                                                       | \$4,758                                                                                                                                                                                                                    |                                                                                                                                                                                                                                                                                                                                                                                                       | December                                                                                   | \$288                                                                                                                                                                                                                                                                                                                                                                                                  | \$295                                                                                                                                                                                                                                                                                                                                                                                                                                                                                                                                                                                                                                                                                                                                                                                                                                                                                                                                                                                                                                                        | \$306                                                                                                                                                                                                                                                                                                                                                                                                                                                                                                                                                                                                                                                                                                                                                                                                                                                                                                                                                                                                                                                                                                                                                                                                                     |                          |  |
|                                              | 2021<br>\$3,212<br>\$3,636<br>\$3,528<br>\$4,834<br>\$5,459<br>\$6,196<br>\$6,089<br>\$6,480<br>\$4,474<br>\$5,903<br>\$6,350 | 2021 2022<br>\$3,212 \$4,604<br>\$3,636 \$4,116<br>\$3,528 \$4,452<br>\$4,834 \$6,159<br>\$5,459 \$6,392<br>\$6,196 \$6,104<br>\$6,089 \$6,803<br>\$6,480 \$7,462<br>\$4,474 \$5,530<br>\$5,903 \$5,662<br>\$6,350 \$6,651 | \$\frac{\$\(\pmath{\$000s}\)}{2021}  \frac{2022}{2023}                                                                                                                                                                                                                                                                                                                                            \qu | \$\frac{\$\(\pmath{\$\}\)\}{\squares}\$ \text{2021}  \text{2022}  \text{2023}  \text{2024} | 2021 2022 2023 2024 Month \$3,212 \$4,604 \$4,955 \$4,849 January \$3,636 \$4,116 \$4,671 \$4,135 February \$3,528 \$4,452 \$5,300 \$5,244 March \$4,834 \$6,159 \$6,402 April \$5,459 \$6,392 \$6,265 May \$6,196 \$6,104 \$6,952 June \$6,089 \$6,803 \$7,278 July \$6,480 \$7,462 \$7,784 August \$4,474 \$5,530 \$5,860 September \$5,903 \$5,662 \$5,871 October \$6,350 \$6,651 \$6,702 November | Tax Collected (\$000s)           2021         2022         2023         2024         Month         2021           \$3,212         \$4,604         \$4,955         \$4,849         January         \$213           \$3,636         \$4,116         \$4,671         \$4,135         February         \$243           \$3,528         \$4,452         \$5,300         \$5,244         March         \$235           \$4,834         \$6,159         \$6,402         April         \$321           \$5,459         \$6,392         \$6,265         May         \$356           \$6,196         \$6,104         \$6,952         June         \$407           \$6,089         \$6,803         \$7,278         July         \$392           \$6,480         \$7,462         \$7,784         August         \$423           \$4,474         \$5,530         \$5,860         September         \$293           \$5,903         \$5,662         \$5,871         October         \$370           \$6,350         \$6,651         \$6,702         November         \$405 | Tax (\$000s)           2021         2022         2023         2024         Month         2021         2022           \$3,212         \$4,604         \$4,955         \$4,849         January         \$213         \$305           \$3,636         \$4,116         \$4,671         \$4,135         February         \$243         \$271           \$3,528         \$4,452         \$5,300         \$5,244         March         \$235         \$296           \$4,834         \$6,159         \$6,402         April         \$321         \$395           \$5,459         \$6,392         \$6,265         May         \$356         \$410           \$6,196         \$6,104         \$6,952         June         \$407         \$393           \$6,089         \$6,803         \$7,278         July         \$392         \$430           \$6,480         \$7,462         \$7,784         August         \$423         \$475           \$4,474         \$5,530         \$5,860         September         \$293         \$356           \$5,903         \$5,662         \$5,871         October         \$370         \$364           \$6,350         \$6,651         \$6,702         November         \$405         \$422 | ## Tax (\$000s)  ## 2021 |  |