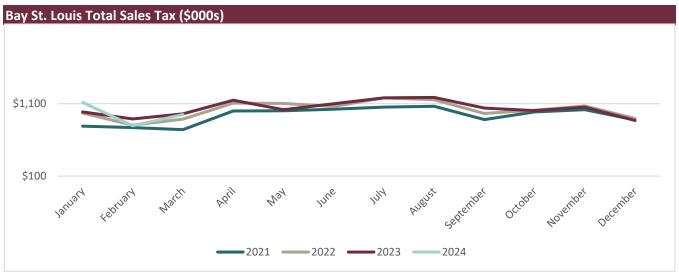

| Total Sales as Indicated by Sales Tax (\$000s) |          |          |          |          | Total Sales Tax Collected (\$000s) |         |         |         |         |
|------------------------------------------------|----------|----------|----------|----------|------------------------------------|---------|---------|---------|---------|
| Month                                          | 2021     | 2022     | 2023     | 2024     | Month                              | 2021    | 2022    | 2023    | 2024    |
| January                                        | \$13,794 | \$66,805 | \$29,789 | \$46,802 | January                            | \$790   | \$972   | \$988   | \$1,118 |
| February                                       | \$17,422 | \$20,274 | \$18,026 | \$14,673 | February                           | \$771   | \$804   | \$890   | \$796   |
| March                                          | \$17,362 | \$21,507 | \$19,682 | \$17,960 | March                              | \$742   | \$887   | \$961   | \$951   |
| April                                          | \$22,721 | \$26,083 | \$23,179 |          | April                              | \$999   | \$1,108 | \$1,148 |         |
| May                                            | \$21,362 | \$27,786 | \$20,342 |          | May                                | \$1,001 | \$1,104 | \$1,017 |         |
| June                                           | \$21,228 | \$24,439 | \$21,792 |          | June                               | \$1,025 | \$1,062 | \$1,100 |         |
| July                                           | \$22,653 | \$27,095 | \$23,680 |          | July                               | \$1,052 | \$1,181 | \$1,181 |         |
| August                                         | \$21,816 | \$26,009 | \$23,415 |          | August                             | \$1,064 | \$1,154 | \$1,187 |         |
| September                                      | \$20,047 | \$23,294 | \$21,345 |          | September                          | \$881   | \$965   | \$1,039 |         |
| October                                        | \$21,769 | \$27,525 | \$21,507 |          | October                            | \$987   | \$1,011 | \$1,004 |         |
| November                                       | \$21,948 | \$22,600 | \$19,034 |          | November                           | \$1,019 | \$1,069 | \$1,052 |         |
| December                                       | \$19,676 | \$18,838 | \$15,716 |          | December                           | \$876   | \$897   | \$868   |         |