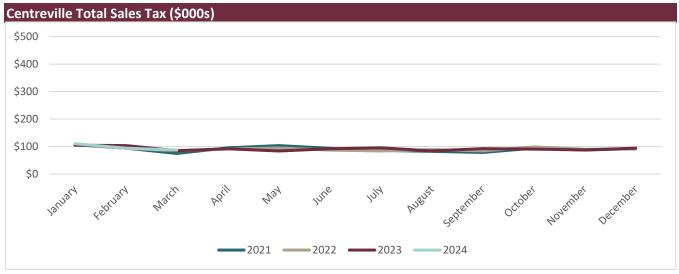

These profiles are organized in the following manner:

- The first set of graphs and tables provide the levels of sales and sales tax collected for the total sales subject to sales tax, as well as the levels of sales and sales tax collected for the retail sector and the accommodation and food services sector. Statistics for these sectors were provided due to their importance to the level of sales tax collected and the level of sales tax diversions remitted to Mississippi municipalities.
- The economic impact of the change in sales in the combined retail sales and accommodation and food services sectors is then estimated to provide community leaders with an estimate of the "spillover costs" or, in some cases, "spillover benefits" that occur as a result of the pandemic.
  - o The change in sales is estimated by subtracting the average sales of a particular month(s) for the past three years from the current month(s). For example, the estimate for the change in the level of sales in February 2024 is the sales for these sectors in March 2024 minus the average of sales for these sectors in March 2021, March 2022, and March 2023.
  - o The change in sales estimates are used in county-specific IMPLAN® models (see the Data Key at the end of this publication for an explanation) to estimate direct, indirect, and induced spillover effects resulting from this shock to the economy. In addition, the state and local, as well as the federal, fiscal effects of the change in sales will be presented.
  - o An estimate of the change in the level of diversions provided to Mississippi municipalities will also be presented as a part of the municipalities' profiles. These estimated diversions are calculated by multiplying the change in sales tax by 18.5 percent (the level of sales tax diversion provided to municipalities).