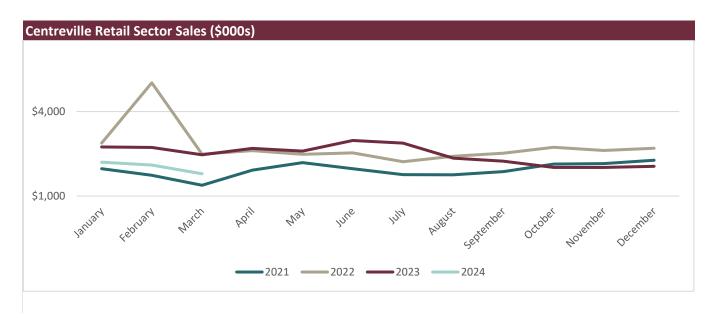

These profiles are organized in the following manner:

- The first set of graphs and tables provide the levels of sales and sales tax collected for the total sales subject to sales tax, as well as the levels of sales and sales tax collected for the retail sector and the accommodation and food services sector. Statistics for these sectors were provided due to their importance to the level of sales tax collected and the level of sales tax diversions remitted to Mississippi municipalities.
- The economic impact of the change in sales in the combined retail sales and accommodation and food services sectors is then estimated to provide community leaders with an estimate of the "spillover costs" or, in some cases, "spillover benefits" that occur as a result of the pandemic.
  - o The change in sales is estimated by subtracting the average sales of a particular month(s) for the past three years from the current month(s). For example, the estimate for the change in the level of sales in February 2024 is the sales for these sectors in March 2024 minus the average of sales for these sectors in March 2021, March 2022, and March 2023.
  - o The change in sales estimates are used in county-specific IMPLAN® models (see the Data Key at the end of this publication for an explanation) to estimate direct, indirect, and induced spillover effects resulting from this shock to the economy. In addition, the state and local, as well as the federal, fiscal effects of the change in sales will be presented.
  - o An estimate of the change in the level of diversions provided to Mississippi municipalities will also be presented as a part of the municipalities' profiles. These estimated diversions are calculated by multiplying the change in sales tax by 18.5 percent (the level of sales tax diversion provided to municipalities).