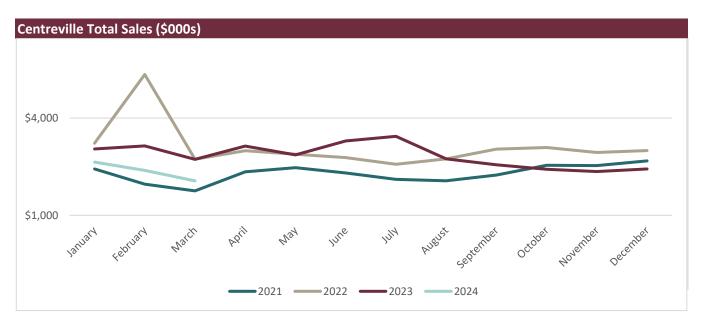

These profiles are organized in the following manner:

- The first set of graphs and tables provide the levels of sales and sales tax collected for the total sales subject to sales tax, as well as the levels of sales and sales tax collected for the retail sector and the accommodation and food services sector. Statistics for these sectors were provided due to their importance to the level of sales tax collected and the level of sales tax diversions remitted to Mississippi municipalities.
- The economic impact of the change in sales in the combined retail sales and accommodation and food services sectors is then estimated to provide community leaders with an estimate of the "spillover costs" or, in some cases, "spillover benefits" that occur as a result of the pandemic.
  - o The change in sales is estimated by subtracting the average sales of a particular month(s) for the past three years from the current month(s). For example, the estimate for the change in the level of sales in February 2024 is the sales for these sectors in March 2024 minus the average of sales for these sectors in March 2021, March 2022, and March 2023.
  - o The change in sales estimates are used in county-specific IMPLAN® models (see the Data Key at the end of this publication for an explanation) to estimate direct, indirect, and induced spillover effects resulting from this shock to the economy. In addition, the state and local, as well as the federal, fiscal effects of the change in sales will be presented.
  - o An estimate of the change in the level of diversions provided to Mississippi municipalities will also be presented as a part of the municipalities' profiles. These estimated diversions are calculated by multiplying the change in sales tax by 18.5 percent (the level of sales tax diversion provided to municipalities).