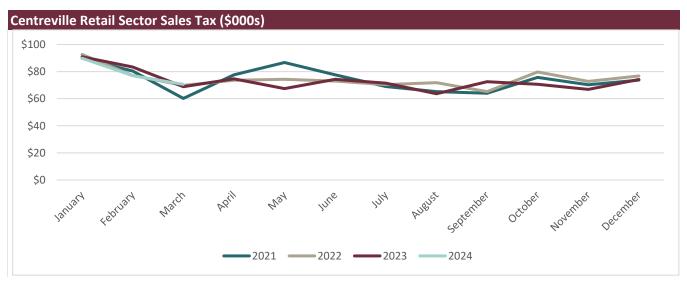

These profiles are organized in the following manner:

- The first set of graphs and tables provide the levels of sales and sales tax collected for the total sales subject to sales tax, as well as the levels of sales and sales tax collected for the retail sector and the accommodation and food services sector. Statistics for these sectors were provided due to their importance to the level of sales tax collected and the level of sales tax diversions remitted to Mississippi municipalities.
- The economic impact of the change in sales in the combined retail sales and accommodation and food services sectors is then estimated to provide community leaders with an estimate of the "spillover costs" or, in some cases, "spillover benefits" that occur as a result of the pandemic.
  - o The change in sales is estimated by subtracting the average sales of a particular month(s) for the past three years from the current month(s). For example, the estimate for the change in the level of sales in February 2024 is the sales for these sectors in March 2024 minus the average of sales for these sectors in March 2021, March 2022, and March 2023.
  - o The change in sales estimates are used in county-specific IMPLAN® models (see the Data Key at the end of this publication for an explanation) to estimate direct, indirect, and induced spillover effects resulting from this shock to the economy. In addition, the state and local, as well as the federal, fiscal effects of the change in sales will be presented.
  - o An estimate of the change in the level of diversions provided to Mississippi municipalities will also be presented as a part of the municipalities' profiles. These estimated diversions are calculated by multiplying the change in sales tax by 18.5 percent (the level of sales tax diversion provided to municipalities).