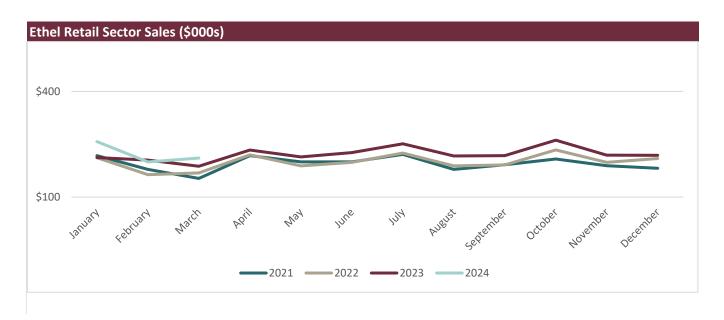

| Retail Sector Sales as Indicated by Sales Tax (\$000s) |       |       |       |       | Retail Sector Sales Tax Collected (\$000s) |      |      |      |      |
|--------------------------------------------------------|-------|-------|-------|-------|--------------------------------------------|------|------|------|------|
| Month                                                  | 2021  | 2022  | 2023  | 2024  | Month                                      | 2021 | 2022 | 2023 | 2024 |
| January                                                | \$218 | \$212 | \$212 | \$258 | January                                    | \$13 | \$12 | \$12 | \$14 |
| February                                               | \$179 | \$164 | \$205 | \$200 | February                                   | \$10 | \$9  | \$12 | \$11 |
| March                                                  | \$153 | \$168 | \$188 | \$211 | March                                      | \$9  | \$10 | \$11 | \$11 |
| April                                                  | \$218 | \$220 | \$233 |       | April                                      | \$13 | \$12 | \$13 |      |
| May                                                    | \$200 | \$189 | \$214 |       | May                                        | \$11 | \$11 | \$11 |      |
| June                                                   | \$200 | \$199 | \$226 |       | June                                       | \$11 | \$11 | \$12 |      |
| July                                                   | \$221 | \$225 | \$251 |       | July                                       | \$12 | \$13 | \$14 |      |
| August                                                 | \$179 | \$189 | \$217 |       | August                                     | \$10 | \$11 | \$12 |      |
| September                                              | \$192 | \$191 | \$217 |       | September                                  | \$11 | \$11 | \$12 |      |
| October                                                | \$208 | \$234 | \$262 |       | October                                    | \$12 | \$14 | \$14 |      |
| November                                               | \$189 | \$199 | \$219 |       | November                                   | \$10 | \$11 | \$12 |      |
| December                                               | \$182 | \$210 | \$219 |       | December                                   | \$10 | \$11 | \$12 |      |