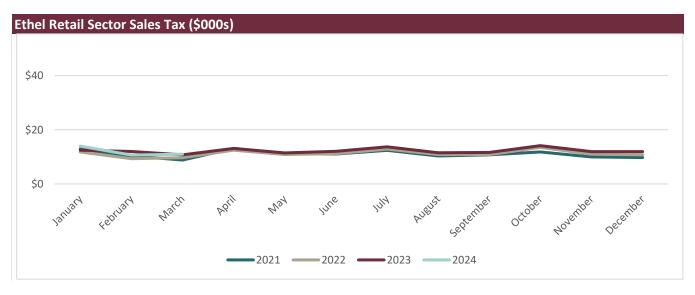

| Retail Sector Sales as Indicated by Sales Tax (\$000s) |       |       |       |       | Retail Sector Sales Tax Collected (\$000s) |      |      |      |      |
|--------------------------------------------------------|-------|-------|-------|-------|--------------------------------------------|------|------|------|------|
| Month                                                  | 2021  | 2022  | 2023  | 2024  | Month                                      | 2021 | 2022 | 2023 | 2024 |
| January                                                | \$218 | \$212 | \$212 | \$258 | January                                    | \$13 | \$12 | \$12 | \$14 |
| February                                               | \$179 | \$164 | \$205 | \$200 | February                                   | \$10 | \$9  | \$12 | \$11 |
| March                                                  | \$153 | \$168 | \$188 | \$211 | March                                      | \$9  | \$10 | \$11 | \$11 |
| April                                                  | \$218 | \$220 | \$233 |       | April                                      | \$13 | \$12 | \$13 |      |
| May                                                    | \$200 | \$189 | \$214 |       | May                                        | \$11 | \$11 | \$11 |      |
| June                                                   | \$200 | \$199 | \$226 |       | June                                       | \$11 | \$11 | \$12 |      |
| July                                                   | \$221 | \$225 | \$251 |       | July                                       | \$12 | \$13 | \$14 |      |
| August                                                 | \$179 | \$189 | \$217 |       | August                                     | \$10 | \$11 | \$12 |      |
| September                                              | \$192 | \$191 | \$217 |       | September                                  | \$11 | \$11 | \$12 |      |
| October                                                | \$208 | \$234 | \$262 |       | October                                    | \$12 | \$14 | \$14 |      |
| November                                               | \$189 | \$199 | \$219 |       | November                                   | \$10 | \$11 | \$12 |      |
| December                                               | \$182 | \$210 | \$219 |       | December                                   | \$10 | \$11 | \$12 |      |