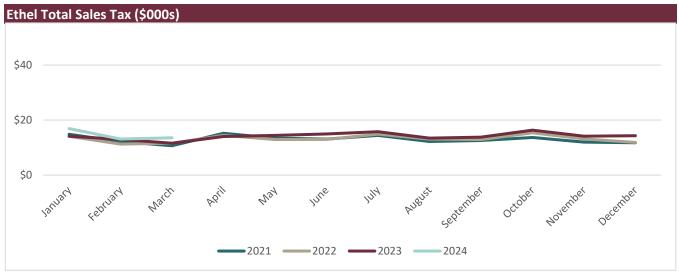

| Total Sales as Indicated by Sales Tax (\$000s) |                                                                                                  |                                                                                                                                                                     |                                                                                                                                                                                                                                                                                                                  |                                                                                                                                                                                                                                                                                                                                                                   | Total Sales Tax Collected (\$000s)                                                                                                                                                                                                                                                                                                                                                                                                                         |                                                                                                                                                                                                                                                                                                                                                                                                                                                                                                                                                |                                                                                                                                                                                                                                                                                                                                                                                                                                                                                                                                                                                                                                    |                                                                                                                                                                                                                                                                                                                                                                                                                                                                                                                                                                                                                                                                                                  |
|------------------------------------------------|--------------------------------------------------------------------------------------------------|---------------------------------------------------------------------------------------------------------------------------------------------------------------------|------------------------------------------------------------------------------------------------------------------------------------------------------------------------------------------------------------------------------------------------------------------------------------------------------------------|-------------------------------------------------------------------------------------------------------------------------------------------------------------------------------------------------------------------------------------------------------------------------------------------------------------------------------------------------------------------|------------------------------------------------------------------------------------------------------------------------------------------------------------------------------------------------------------------------------------------------------------------------------------------------------------------------------------------------------------------------------------------------------------------------------------------------------------|------------------------------------------------------------------------------------------------------------------------------------------------------------------------------------------------------------------------------------------------------------------------------------------------------------------------------------------------------------------------------------------------------------------------------------------------------------------------------------------------------------------------------------------------|------------------------------------------------------------------------------------------------------------------------------------------------------------------------------------------------------------------------------------------------------------------------------------------------------------------------------------------------------------------------------------------------------------------------------------------------------------------------------------------------------------------------------------------------------------------------------------------------------------------------------------|--------------------------------------------------------------------------------------------------------------------------------------------------------------------------------------------------------------------------------------------------------------------------------------------------------------------------------------------------------------------------------------------------------------------------------------------------------------------------------------------------------------------------------------------------------------------------------------------------------------------------------------------------------------------------------------------------|
| 2021                                           | 2022                                                                                             | 2023                                                                                                                                                                | 2024                                                                                                                                                                                                                                                                                                             | Month                                                                                                                                                                                                                                                                                                                                                             | 2021                                                                                                                                                                                                                                                                                                                                                                                                                                                       | 2022                                                                                                                                                                                                                                                                                                                                                                                                                                                                                                                                           | 2023                                                                                                                                                                                                                                                                                                                                                                                                                                                                                                                                                                                                                               | 2024                                                                                                                                                                                                                                                                                                                                                                                                                                                                                                                                                                                                                                                                                             |
| \$245                                          | \$244                                                                                            | \$236                                                                                                                                                               | \$301                                                                                                                                                                                                                                                                                                            | January                                                                                                                                                                                                                                                                                                                                                           | \$15                                                                                                                                                                                                                                                                                                                                                                                                                                                       | \$14                                                                                                                                                                                                                                                                                                                                                                                                                                                                                                                                           | \$14                                                                                                                                                                                                                                                                                                                                                                                                                                                                                                                                                                                                                               | \$17                                                                                                                                                                                                                                                                                                                                                                                                                                                                                                                                                                                                                                                                                             |
| \$205                                          | \$191                                                                                            | \$220                                                                                                                                                               | \$235                                                                                                                                                                                                                                                                                                            | February                                                                                                                                                                                                                                                                                                                                                          | \$12                                                                                                                                                                                                                                                                                                                                                                                                                                                       | \$11                                                                                                                                                                                                                                                                                                                                                                                                                                                                                                                                           | \$13                                                                                                                                                                                                                                                                                                                                                                                                                                                                                                                                                                                                                               | \$13                                                                                                                                                                                                                                                                                                                                                                                                                                                                                                                                                                                                                                                                                             |
| \$179                                          | \$196                                                                                            | \$200                                                                                                                                                               | \$247                                                                                                                                                                                                                                                                                                            | March                                                                                                                                                                                                                                                                                                                                                             | \$11                                                                                                                                                                                                                                                                                                                                                                                                                                                       | \$12                                                                                                                                                                                                                                                                                                                                                                                                                                                                                                                                           | \$12                                                                                                                                                                                                                                                                                                                                                                                                                                                                                                                                                                                                                               | \$14                                                                                                                                                                                                                                                                                                                                                                                                                                                                                                                                                                                                                                                                                             |
| \$247                                          | \$249                                                                                            | \$246                                                                                                                                                               |                                                                                                                                                                                                                                                                                                                  | April                                                                                                                                                                                                                                                                                                                                                             | \$15                                                                                                                                                                                                                                                                                                                                                                                                                                                       | \$14                                                                                                                                                                                                                                                                                                                                                                                                                                                                                                                                           | \$14                                                                                                                                                                                                                                                                                                                                                                                                                                                                                                                                                                                                                               |                                                                                                                                                                                                                                                                                                                                                                                                                                                                                                                                                                                                                                                                                                  |
| \$236                                          | \$218                                                                                            | \$257                                                                                                                                                               |                                                                                                                                                                                                                                                                                                                  | May                                                                                                                                                                                                                                                                                                                                                               | \$13                                                                                                                                                                                                                                                                                                                                                                                                                                                       | \$13                                                                                                                                                                                                                                                                                                                                                                                                                                                                                                                                           | \$14                                                                                                                                                                                                                                                                                                                                                                                                                                                                                                                                                                                                                               |                                                                                                                                                                                                                                                                                                                                                                                                                                                                                                                                                                                                                                                                                                  |
| \$230                                          | \$225                                                                                            | \$267                                                                                                                                                               |                                                                                                                                                                                                                                                                                                                  | June                                                                                                                                                                                                                                                                                                                                                              | \$13                                                                                                                                                                                                                                                                                                                                                                                                                                                       | \$13                                                                                                                                                                                                                                                                                                                                                                                                                                                                                                                                           | \$15                                                                                                                                                                                                                                                                                                                                                                                                                                                                                                                                                                                                                               |                                                                                                                                                                                                                                                                                                                                                                                                                                                                                                                                                                                                                                                                                                  |
| \$250                                          | \$254                                                                                            | \$281                                                                                                                                                               |                                                                                                                                                                                                                                                                                                                  | July                                                                                                                                                                                                                                                                                                                                                              | \$14                                                                                                                                                                                                                                                                                                                                                                                                                                                       | \$15                                                                                                                                                                                                                                                                                                                                                                                                                                                                                                                                           | \$16                                                                                                                                                                                                                                                                                                                                                                                                                                                                                                                                                                                                                               |                                                                                                                                                                                                                                                                                                                                                                                                                                                                                                                                                                                                                                                                                                  |
| \$206                                          | \$221                                                                                            | \$244                                                                                                                                                               |                                                                                                                                                                                                                                                                                                                  | August                                                                                                                                                                                                                                                                                                                                                            | \$12                                                                                                                                                                                                                                                                                                                                                                                                                                                       | \$13                                                                                                                                                                                                                                                                                                                                                                                                                                                                                                                                           | \$13                                                                                                                                                                                                                                                                                                                                                                                                                                                                                                                                                                                                                               |                                                                                                                                                                                                                                                                                                                                                                                                                                                                                                                                                                                                                                                                                                  |
| \$218                                          | \$220                                                                                            | \$249                                                                                                                                                               |                                                                                                                                                                                                                                                                                                                  | September                                                                                                                                                                                                                                                                                                                                                         | \$13                                                                                                                                                                                                                                                                                                                                                                                                                                                       | \$13                                                                                                                                                                                                                                                                                                                                                                                                                                                                                                                                           | \$14                                                                                                                                                                                                                                                                                                                                                                                                                                                                                                                                                                                                                               |                                                                                                                                                                                                                                                                                                                                                                                                                                                                                                                                                                                                                                                                                                  |
| \$235                                          | \$261                                                                                            | \$293                                                                                                                                                               |                                                                                                                                                                                                                                                                                                                  | October                                                                                                                                                                                                                                                                                                                                                           | \$14                                                                                                                                                                                                                                                                                                                                                                                                                                                       | \$15                                                                                                                                                                                                                                                                                                                                                                                                                                                                                                                                           | \$16                                                                                                                                                                                                                                                                                                                                                                                                                                                                                                                                                                                                                               |                                                                                                                                                                                                                                                                                                                                                                                                                                                                                                                                                                                                                                                                                                  |
| \$218                                          | \$230                                                                                            | \$250                                                                                                                                                               |                                                                                                                                                                                                                                                                                                                  | November                                                                                                                                                                                                                                                                                                                                                          | \$12                                                                                                                                                                                                                                                                                                                                                                                                                                                       | \$13                                                                                                                                                                                                                                                                                                                                                                                                                                                                                                                                           | \$14                                                                                                                                                                                                                                                                                                                                                                                                                                                                                                                                                                                                                               |                                                                                                                                                                                                                                                                                                                                                                                                                                                                                                                                                                                                                                                                                                  |
| \$211                                          | \$225                                                                                            | \$254                                                                                                                                                               |                                                                                                                                                                                                                                                                                                                  | December                                                                                                                                                                                                                                                                                                                                                          | \$12                                                                                                                                                                                                                                                                                                                                                                                                                                                       | \$12                                                                                                                                                                                                                                                                                                                                                                                                                                                                                                                                           | \$14                                                                                                                                                                                                                                                                                                                                                                                                                                                                                                                                                                                                                               |                                                                                                                                                                                                                                                                                                                                                                                                                                                                                                                                                                                                                                                                                                  |
|                                                | \$2021<br>\$245<br>\$205<br>\$179<br>\$247<br>\$236<br>\$230<br>\$250<br>\$218<br>\$235<br>\$218 | 2021 2022   \$245 \$244   \$205 \$191   \$179 \$196   \$247 \$249   \$236 \$218   \$230 \$225   \$250 \$254   \$206 \$221   \$218 \$220   \$235 \$261   \$218 \$230 | 2021   2022   2023     \$245   \$244   \$236     \$205   \$191   \$220     \$179   \$196   \$200     \$247   \$249   \$246     \$236   \$218   \$257     \$230   \$225   \$267     \$250   \$254   \$281     \$206   \$221   \$244     \$218   \$220   \$249     \$235   \$261   \$293     \$218   \$230   \$250 | 2021   2022   2023   2024     \$245   \$244   \$236   \$301     \$205   \$191   \$220   \$235     \$179   \$196   \$200   \$247     \$247   \$249   \$246   \$247     \$236   \$218   \$257   \$250   \$267   \$267     \$250   \$254   \$281   \$206   \$221   \$244     \$218   \$220   \$249   \$235   \$261   \$293     \$218   \$230   \$250   \$250   \$250 | 2021   2022   2023   2024   Month     \$245   \$244   \$236   \$301   January     \$205   \$191   \$220   \$235   February     \$179   \$196   \$200   \$247   March     \$247   \$249   \$246   April     \$236   \$218   \$257   May     \$230   \$225   \$267   June     \$250   \$254   \$281   July     \$206   \$221   \$244   August     \$218   \$220   \$249   September     \$235   \$261   \$293   October     \$218   \$230   \$250   November | 2021   2022   2023   2024   Month   2021     \$245   \$244   \$236   \$301   January   \$15     \$205   \$191   \$220   \$235   February   \$12     \$179   \$196   \$200   \$247   March   \$11     \$247   \$249   \$246   April   \$15     \$236   \$218   \$257   May   \$13     \$230   \$225   \$267   June   \$13     \$250   \$254   \$281   July   \$14     \$206   \$221   \$244   August   \$12     \$218   \$220   \$249   September   \$13     \$235   \$261   \$293   October   \$14     \$218   \$230   \$250   November   \$12 | 2021   2022   2023   2024   Month   2021   2022     \$245   \$244   \$236   \$301   January   \$15   \$14     \$205   \$191   \$220   \$235   February   \$12   \$11     \$179   \$196   \$200   \$247   March   \$11   \$12     \$247   \$249   \$246   April   \$15   \$14     \$236   \$218   \$257   May   \$13   \$13     \$230   \$225   \$267   June   \$13   \$13     \$250   \$254   \$281   July   \$14   \$15     \$206   \$221   \$244   August   \$12   \$13     \$218   \$220   \$249   September   \$13   \$13     \$235   \$261   \$293   October   \$14   \$15     \$218   \$230   \$250   November   \$12   \$13 | 2021   2022   2023   2024   Month   2021   2022   2023     \$245   \$244   \$236   \$301   January   \$15   \$14   \$14     \$205   \$191   \$220   \$235   February   \$12   \$11   \$13     \$179   \$196   \$200   \$247   March   \$11   \$12   \$12     \$247   \$249   \$246   April   \$15   \$14   \$14     \$236   \$218   \$257   May   \$13   \$13   \$14     \$230   \$225   \$267   June   \$13   \$13   \$15     \$250   \$254   \$281   July   \$14   \$15   \$16     \$206   \$221   \$244   August   \$12   \$13   \$13     \$218   \$220   \$249   September   \$13   \$13   \$14     \$235   \$261   \$293   October   \$14   \$15   \$16     \$218   \$230 <td< td=""></td<> |