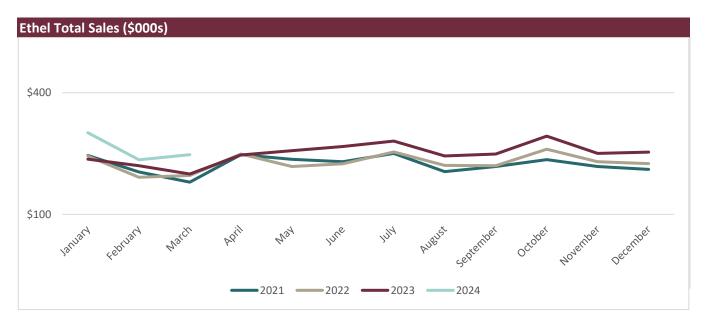

| Total Sales as Indicated by Sales Tax (\$000s) |                                                                                                  |                                                                                                                                                                     |                                                                                                                                                                                                                                                                                                                  |                                                                                                                                                                                                                                                                                                                                                                   | Total Sales Tax Collected (\$000s)                                                                                                                                                                                                                                                                                                                                                                                                                         |                                                                                                                                                                                                                                                                                                                                                                                                                                                                                                                                                |                                                                                                                                                                                                                                                                                                                                                                                                                                                                                                                                                                                                                                    |                                                                                                                                                                                                                                                                                                                                                                                                                                                                                                                                                                                                                                                                                                  |
|------------------------------------------------|--------------------------------------------------------------------------------------------------|---------------------------------------------------------------------------------------------------------------------------------------------------------------------|------------------------------------------------------------------------------------------------------------------------------------------------------------------------------------------------------------------------------------------------------------------------------------------------------------------|-------------------------------------------------------------------------------------------------------------------------------------------------------------------------------------------------------------------------------------------------------------------------------------------------------------------------------------------------------------------|------------------------------------------------------------------------------------------------------------------------------------------------------------------------------------------------------------------------------------------------------------------------------------------------------------------------------------------------------------------------------------------------------------------------------------------------------------|------------------------------------------------------------------------------------------------------------------------------------------------------------------------------------------------------------------------------------------------------------------------------------------------------------------------------------------------------------------------------------------------------------------------------------------------------------------------------------------------------------------------------------------------|------------------------------------------------------------------------------------------------------------------------------------------------------------------------------------------------------------------------------------------------------------------------------------------------------------------------------------------------------------------------------------------------------------------------------------------------------------------------------------------------------------------------------------------------------------------------------------------------------------------------------------|--------------------------------------------------------------------------------------------------------------------------------------------------------------------------------------------------------------------------------------------------------------------------------------------------------------------------------------------------------------------------------------------------------------------------------------------------------------------------------------------------------------------------------------------------------------------------------------------------------------------------------------------------------------------------------------------------|
| 2021                                           | 2022                                                                                             | 2023                                                                                                                                                                | 2024                                                                                                                                                                                                                                                                                                             | Month                                                                                                                                                                                                                                                                                                                                                             | 2021                                                                                                                                                                                                                                                                                                                                                                                                                                                       | 2022                                                                                                                                                                                                                                                                                                                                                                                                                                                                                                                                           | 2023                                                                                                                                                                                                                                                                                                                                                                                                                                                                                                                                                                                                                               | 2024                                                                                                                                                                                                                                                                                                                                                                                                                                                                                                                                                                                                                                                                                             |
| \$245                                          | \$244                                                                                            | \$236                                                                                                                                                               | \$301                                                                                                                                                                                                                                                                                                            | January                                                                                                                                                                                                                                                                                                                                                           | \$15                                                                                                                                                                                                                                                                                                                                                                                                                                                       | \$14                                                                                                                                                                                                                                                                                                                                                                                                                                                                                                                                           | \$14                                                                                                                                                                                                                                                                                                                                                                                                                                                                                                                                                                                                                               | \$17                                                                                                                                                                                                                                                                                                                                                                                                                                                                                                                                                                                                                                                                                             |
| \$205                                          | \$191                                                                                            | \$220                                                                                                                                                               | \$235                                                                                                                                                                                                                                                                                                            | February                                                                                                                                                                                                                                                                                                                                                          | \$12                                                                                                                                                                                                                                                                                                                                                                                                                                                       | \$11                                                                                                                                                                                                                                                                                                                                                                                                                                                                                                                                           | \$13                                                                                                                                                                                                                                                                                                                                                                                                                                                                                                                                                                                                                               | \$13                                                                                                                                                                                                                                                                                                                                                                                                                                                                                                                                                                                                                                                                                             |
| \$179                                          | \$196                                                                                            | \$200                                                                                                                                                               | \$247                                                                                                                                                                                                                                                                                                            | March                                                                                                                                                                                                                                                                                                                                                             | \$11                                                                                                                                                                                                                                                                                                                                                                                                                                                       | \$12                                                                                                                                                                                                                                                                                                                                                                                                                                                                                                                                           | \$12                                                                                                                                                                                                                                                                                                                                                                                                                                                                                                                                                                                                                               | \$14                                                                                                                                                                                                                                                                                                                                                                                                                                                                                                                                                                                                                                                                                             |
| \$247                                          | \$249                                                                                            | \$246                                                                                                                                                               |                                                                                                                                                                                                                                                                                                                  | April                                                                                                                                                                                                                                                                                                                                                             | \$15                                                                                                                                                                                                                                                                                                                                                                                                                                                       | \$14                                                                                                                                                                                                                                                                                                                                                                                                                                                                                                                                           | \$14                                                                                                                                                                                                                                                                                                                                                                                                                                                                                                                                                                                                                               |                                                                                                                                                                                                                                                                                                                                                                                                                                                                                                                                                                                                                                                                                                  |
| \$236                                          | \$218                                                                                            | \$257                                                                                                                                                               |                                                                                                                                                                                                                                                                                                                  | May                                                                                                                                                                                                                                                                                                                                                               | \$13                                                                                                                                                                                                                                                                                                                                                                                                                                                       | \$13                                                                                                                                                                                                                                                                                                                                                                                                                                                                                                                                           | \$14                                                                                                                                                                                                                                                                                                                                                                                                                                                                                                                                                                                                                               |                                                                                                                                                                                                                                                                                                                                                                                                                                                                                                                                                                                                                                                                                                  |
| \$230                                          | \$225                                                                                            | \$267                                                                                                                                                               |                                                                                                                                                                                                                                                                                                                  | June                                                                                                                                                                                                                                                                                                                                                              | \$13                                                                                                                                                                                                                                                                                                                                                                                                                                                       | \$13                                                                                                                                                                                                                                                                                                                                                                                                                                                                                                                                           | \$15                                                                                                                                                                                                                                                                                                                                                                                                                                                                                                                                                                                                                               |                                                                                                                                                                                                                                                                                                                                                                                                                                                                                                                                                                                                                                                                                                  |
| \$250                                          | \$254                                                                                            | \$281                                                                                                                                                               |                                                                                                                                                                                                                                                                                                                  | July                                                                                                                                                                                                                                                                                                                                                              | \$14                                                                                                                                                                                                                                                                                                                                                                                                                                                       | \$15                                                                                                                                                                                                                                                                                                                                                                                                                                                                                                                                           | \$16                                                                                                                                                                                                                                                                                                                                                                                                                                                                                                                                                                                                                               |                                                                                                                                                                                                                                                                                                                                                                                                                                                                                                                                                                                                                                                                                                  |
| \$206                                          | \$221                                                                                            | \$244                                                                                                                                                               |                                                                                                                                                                                                                                                                                                                  | August                                                                                                                                                                                                                                                                                                                                                            | \$12                                                                                                                                                                                                                                                                                                                                                                                                                                                       | \$13                                                                                                                                                                                                                                                                                                                                                                                                                                                                                                                                           | \$13                                                                                                                                                                                                                                                                                                                                                                                                                                                                                                                                                                                                                               |                                                                                                                                                                                                                                                                                                                                                                                                                                                                                                                                                                                                                                                                                                  |
| \$218                                          | \$220                                                                                            | \$249                                                                                                                                                               |                                                                                                                                                                                                                                                                                                                  | September                                                                                                                                                                                                                                                                                                                                                         | \$13                                                                                                                                                                                                                                                                                                                                                                                                                                                       | \$13                                                                                                                                                                                                                                                                                                                                                                                                                                                                                                                                           | \$14                                                                                                                                                                                                                                                                                                                                                                                                                                                                                                                                                                                                                               |                                                                                                                                                                                                                                                                                                                                                                                                                                                                                                                                                                                                                                                                                                  |
| \$235                                          | \$261                                                                                            | \$293                                                                                                                                                               |                                                                                                                                                                                                                                                                                                                  | October                                                                                                                                                                                                                                                                                                                                                           | \$14                                                                                                                                                                                                                                                                                                                                                                                                                                                       | \$15                                                                                                                                                                                                                                                                                                                                                                                                                                                                                                                                           | \$16                                                                                                                                                                                                                                                                                                                                                                                                                                                                                                                                                                                                                               |                                                                                                                                                                                                                                                                                                                                                                                                                                                                                                                                                                                                                                                                                                  |
| \$218                                          | \$230                                                                                            | \$250                                                                                                                                                               |                                                                                                                                                                                                                                                                                                                  | November                                                                                                                                                                                                                                                                                                                                                          | \$12                                                                                                                                                                                                                                                                                                                                                                                                                                                       | \$13                                                                                                                                                                                                                                                                                                                                                                                                                                                                                                                                           | \$14                                                                                                                                                                                                                                                                                                                                                                                                                                                                                                                                                                                                                               |                                                                                                                                                                                                                                                                                                                                                                                                                                                                                                                                                                                                                                                                                                  |
| \$211                                          | \$225                                                                                            | \$254                                                                                                                                                               |                                                                                                                                                                                                                                                                                                                  | December                                                                                                                                                                                                                                                                                                                                                          | \$12                                                                                                                                                                                                                                                                                                                                                                                                                                                       | \$12                                                                                                                                                                                                                                                                                                                                                                                                                                                                                                                                           | \$14                                                                                                                                                                                                                                                                                                                                                                                                                                                                                                                                                                                                                               |                                                                                                                                                                                                                                                                                                                                                                                                                                                                                                                                                                                                                                                                                                  |
|                                                | \$2021<br>\$245<br>\$205<br>\$179<br>\$247<br>\$236<br>\$230<br>\$250<br>\$218<br>\$235<br>\$218 | 2021 2022   \$245 \$244   \$205 \$191   \$179 \$196   \$247 \$249   \$236 \$218   \$230 \$225   \$250 \$254   \$206 \$221   \$218 \$220   \$235 \$261   \$218 \$230 | 2021   2022   2023     \$245   \$244   \$236     \$205   \$191   \$220     \$179   \$196   \$200     \$247   \$249   \$246     \$236   \$218   \$257     \$230   \$225   \$267     \$250   \$254   \$281     \$206   \$221   \$244     \$218   \$220   \$249     \$235   \$261   \$293     \$218   \$230   \$250 | 2021   2022   2023   2024     \$245   \$244   \$236   \$301     \$205   \$191   \$220   \$235     \$179   \$196   \$200   \$247     \$247   \$249   \$246   \$247     \$236   \$218   \$257   \$250   \$267   \$267     \$250   \$254   \$281   \$206   \$221   \$244     \$218   \$220   \$249   \$235   \$261   \$293     \$218   \$230   \$250   \$250   \$250 | 2021   2022   2023   2024   Month     \$245   \$244   \$236   \$301   January     \$205   \$191   \$220   \$235   February     \$179   \$196   \$200   \$247   March     \$247   \$249   \$246   April     \$236   \$218   \$257   May     \$230   \$225   \$267   June     \$250   \$254   \$281   July     \$206   \$221   \$244   August     \$218   \$220   \$249   September     \$235   \$261   \$293   October     \$218   \$230   \$250   November | 2021   2022   2023   2024   Month   2021     \$245   \$244   \$236   \$301   January   \$15     \$205   \$191   \$220   \$235   February   \$12     \$179   \$196   \$200   \$247   March   \$11     \$247   \$249   \$246   April   \$15     \$236   \$218   \$257   May   \$13     \$230   \$225   \$267   June   \$13     \$250   \$254   \$281   July   \$14     \$206   \$221   \$244   August   \$12     \$218   \$220   \$249   September   \$13     \$235   \$261   \$293   October   \$14     \$218   \$230   \$250   November   \$12 | 2021   2022   2023   2024   Month   2021   2022     \$245   \$244   \$236   \$301   January   \$15   \$14     \$205   \$191   \$220   \$235   February   \$12   \$11     \$179   \$196   \$200   \$247   March   \$11   \$12     \$247   \$249   \$246   April   \$15   \$14     \$236   \$218   \$257   May   \$13   \$13     \$230   \$225   \$267   June   \$13   \$13     \$250   \$254   \$281   July   \$14   \$15     \$206   \$221   \$244   August   \$12   \$13     \$218   \$220   \$249   September   \$13   \$13     \$235   \$261   \$293   October   \$14   \$15     \$218   \$230   \$250   November   \$12   \$13 | 2021   2022   2023   2024   Month   2021   2022   2023     \$245   \$244   \$236   \$301   January   \$15   \$14   \$14     \$205   \$191   \$220   \$235   February   \$12   \$11   \$13     \$179   \$196   \$200   \$247   March   \$11   \$12   \$12     \$247   \$249   \$246   April   \$15   \$14   \$14     \$236   \$218   \$257   May   \$13   \$13   \$14     \$230   \$225   \$267   June   \$13   \$13   \$15     \$250   \$254   \$281   July   \$14   \$15   \$16     \$206   \$221   \$244   August   \$12   \$13   \$13     \$218   \$220   \$249   September   \$13   \$13   \$14     \$235   \$261   \$293   October   \$14   \$15   \$16     \$218   \$230 <td< td=""></td<> |