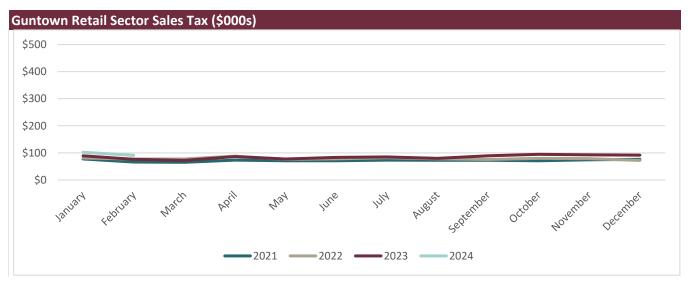

These profiles are organized in the following manner:

- The first set of graphs and tables provide the levels of sales and sales tax collected for the total sales subject to sales tax, as well as the levels of sales and sales tax collected for the retail sector and the accommodation and food services sector. Statistics for these sectors were provided due to their importance to the level of sales tax collected and the level of sales tax diversions remitted to Mississippi municipalities.
- The economic impact of the change in sales in the combined retail sales and accommodation and food services sectors is then estimated to provide community leaders with an estimate of the "spillover costs" or, in some cases, "spillover benefits" that occur as a result of the pandemic.
  - o The change in sales is estimated by subtracting the average sales of a particular month(s) for the past three years from the current month(s). For example, the estimate for the change in the level of sales in February 2024 is the sales for these sectors in February 2024 minus the average of sales for these sectors in February 2021, February 2022, and February 2023.
  - o The change in sales estimates are used in county-specific IMPLAN® models (see the Data Key at the end of this publication for an explanation) to estimate direct, indirect, and induced spillover effects resulting from this shock to the economy. In addition, the state and local, as well as the federal, fiscal effects of the change in sales will be presented.
  - o An estimate of the change in the level of diversions provided to Mississippi municipalities will also be presented as a part of the municipalities' profiles. These estimated diversions are calculated by multiplying the change in sales tax by 18.5 percent (the level of sales tax diversion provided to municipalities).