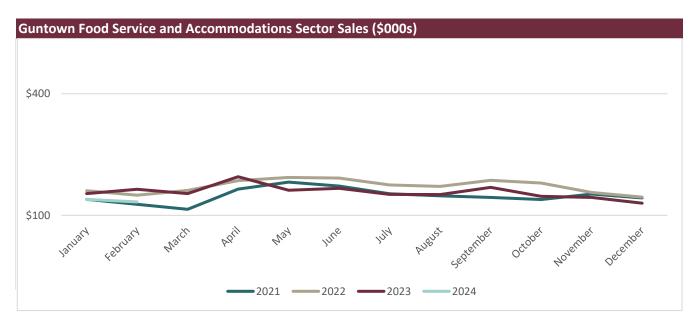

These profiles are organized in the following manner:

- The first set of graphs and tables provide the levels of sales and sales tax collected for the total sales subject to sales tax, as well as the levels of sales and sales tax collected for the retail sector and the accommodation and food services sector. Statistics for these sectors were provided due to their importance to the level of sales tax collected and the level of sales tax diversions remitted to Mississippi municipalities.
- The economic impact of the change in sales in the combined retail sales and accommodation and food services sectors is then estimated to provide community leaders with an estimate of the "spillover costs" or, in some cases, "spillover benefits" that occur as a result of the pandemic.
  - o The change in sales is estimated by subtracting the average sales of a particular month(s) for the past three years from the current month(s). For example, the estimate for the change in the level of sales in February 2024 is the sales for these sectors in February 2024 minus the average of sales for these sectors in February 2021, February 2022, and February 2023.
  - o The change in sales estimates are used in county-specific IMPLAN® models (see the Data Key at the end of this publication for an explanation) to estimate direct, indirect, and induced spillover effects resulting from this shock to the economy. In addition, the state and local, as well as the federal, fiscal effects of the change in sales will be presented.
  - o An estimate of the change in the level of diversions provided to Mississippi municipalities will also be presented as a part of the municipalities' profiles. These estimated diversions are calculated by multiplying the change in sales tax by 18.5 percent (the level of sales tax diversion provided to municipalities).