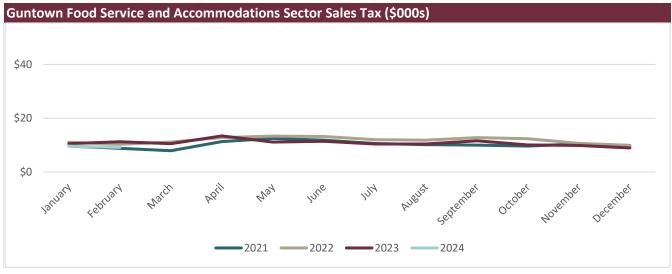

These profiles are organized in the following manner:

- The first set of graphs and tables provide the levels of sales and sales tax collected for the total sales subject to sales tax, as well as the levels of sales and sales tax collected for the retail sector and the accommodation and food services sector. Statistics for these sectors were provided due to their importance to the level of sales tax collected and the level of sales tax diversions remitted to Mississippi municipalities.
- The economic impact of the change in sales in the combined retail sales and accommodation and food services sectors is then estimated to provide community leaders with an estimate of the "spillover costs" or, in some cases, "spillover benefits" that occur as a result of the pandemic.
  - o The change in sales is estimated by subtracting the average sales of a particular month(s) for the past three years from the current month(s). For example, the estimate for the change in the level of sales in February 2024 is the sales for these sectors in February 2024 minus the average of sales for these sectors in February 2021, February 2022, and February 2023.
  - o The change in sales estimates are used in county-specific IMPLAN® models (see the Data Key at the end of this publication for an explanation) to estimate direct, indirect, and induced spillover effects resulting from this shock to the economy. In addition, the state and local, as well as the federal, fiscal effects of the change in sales will be presented.
  - o An estimate of the change in the level of diversions provided to Mississippi municipalities will also be presented as a part of the municipalities' profiles. These estimated diversions are calculated by multiplying the change in sales tax by 18.5 percent (the level of sales tax diversion provided to municipalities).