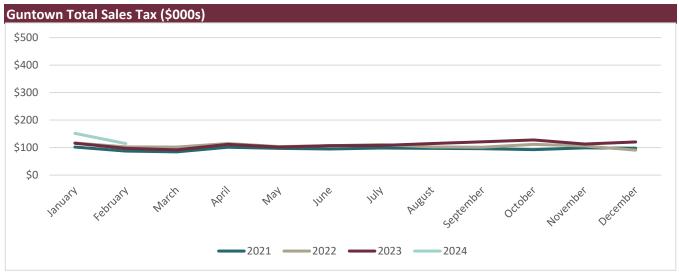

These profiles are organized in the following manner:

- The first set of graphs and tables provide the levels of sales and sales tax collected for the total sales subject to sales tax, as well as the levels of sales and sales tax collected for the retail sector and the accommodation and food services sector. Statistics for these sectors were provided due to their importance to the level of sales tax collected and the level of sales tax diversions remitted to Mississippi municipalities.
- The economic impact of the change in sales in the combined retail sales and accommodation and food services sectors is then estimated to provide community leaders with an estimate of the "spillover costs" or, in some cases, "spillover benefits" that occur as a result of the pandemic.
  - o The change in sales is estimated by subtracting the average sales of a particular month(s) for the past three years from the current month(s). For example, the estimate for the change in the level of sales in February 2024 is the sales for these sectors in February 2024 minus the average of sales for these sectors in February 2021, February 2022, and February 2023.
  - o The change in sales estimates are used in county-specific IMPLAN® models (see the Data Key at the end of this publication for an explanation) to estimate direct, indirect, and induced spillover effects resulting from this shock to the economy. In addition, the state and local, as well as the federal, fiscal effects of the change in sales will be presented.
  - o An estimate of the change in the level of diversions provided to Mississippi municipalities will also be presented as a part of the municipalities' profiles. These estimated diversions are calculated by multiplying the change in sales tax by 18.5 percent (the level of sales tax diversion provided to municipalities).