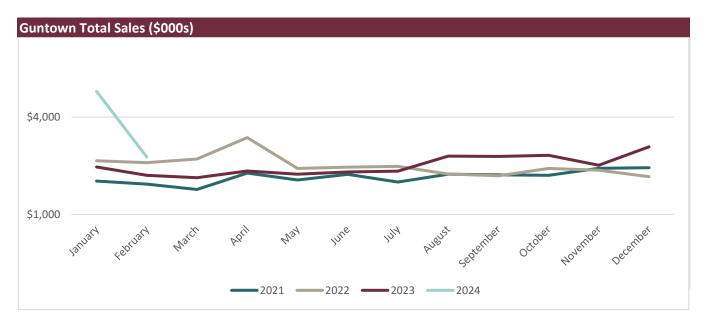

These profiles are organized in the following manner:

- The first set of graphs and tables provide the levels of sales and sales tax collected for the total sales subject to sales tax, as well as the levels of sales and sales tax collected for the retail sector and the accommodation and food services sector. Statistics for these sectors were provided due to their importance to the level of sales tax collected and the level of sales tax diversions remitted to Mississippi municipalities.
- The economic impact of the change in sales in the combined retail sales and accommodation and food services sectors is then estimated to provide community leaders with an estimate of the "spillover costs" or, in some cases, "spillover benefits" that occur as a result of the pandemic.
  - o The change in sales is estimated by subtracting the average sales of a particular month(s) for the past three years from the current month(s). For example, the estimate for the change in the level of sales in February 2024 is the sales for these sectors in February 2024 minus the average of sales for these sectors in February 2021, February 2022, and February 2023.
  - o The change in sales estimates are used in county-specific IMPLAN® models (see the Data Key at the end of this publication for an explanation) to estimate direct, indirect, and induced spillover effects resulting from this shock to the economy. In addition, the state and local, as well as the federal, fiscal effects of the change in sales will be presented.
  - o An estimate of the change in the level of diversions provided to Mississippi municipalities will also be presented as a part of the municipalities' profiles. These estimated diversions are calculated by multiplying the change in sales tax by 18.5 percent (the level of sales tax diversion provided to municipalities).