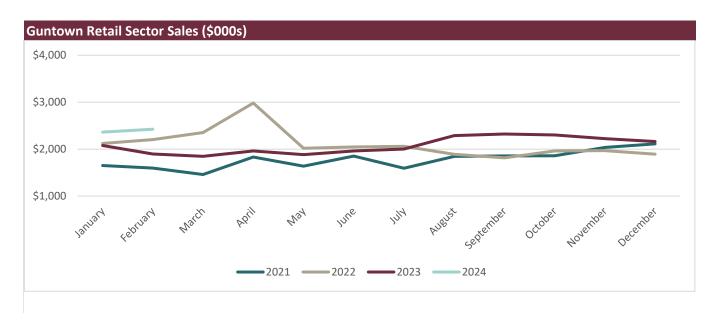

These profiles are organized in the following manner:

- The first set of graphs and tables provide the levels of sales and sales tax collected for the total sales subject to sales tax, as well as the levels of sales and sales tax collected for the retail sector and the accommodation and food services sector. Statistics for these sectors were provided due to their importance to the level of sales tax collected and the level of sales tax diversions remitted to Mississippi municipalities.
- The economic impact of the change in sales in the combined retail sales and accommodation and food services sectors is then estimated to provide community leaders with an estimate of the "spillover costs" or, in some cases, "spillover benefits" that occur as a result of the pandemic.
  - o The change in sales is estimated by subtracting the average sales of a particular month(s) for the past three years from the current month(s). For example, the estimate for the change in the level of sales in February 2024 is the sales for these sectors in February 2024 minus the average of sales for these sectors in February 2021, February 2022, and February 2023.
  - o The change in sales estimates are used in county-specific IMPLAN® models (see the Data Key at the end of this publication for an explanation) to estimate direct, indirect, and induced spillover effects resulting from this shock to the economy. In addition, the state and local, as well as the federal, fiscal effects of the change in sales will be presented.
  - o An estimate of the change in the level of diversions provided to Mississippi municipalities will also be presented as a part of the municipalities' profiles. These estimated diversions are calculated by multiplying the change in sales tax by 18.5 percent (the level of sales tax diversion provided to municipalities).