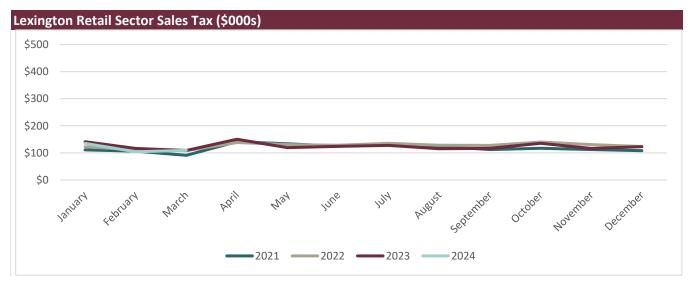

These profiles are organized in the following manner:

- The first set of graphs and tables provide the levels of sales and sales tax collected for the total sales subject to sales tax, as well as the levels of sales and sales tax collected for the retail sector and the accommodation and food services sector. Statistics for these sectors were provided due to their importance to the level of sales tax collected and the level of sales tax diversions remitted to Mississippi municipalities.
- The economic impact of the change in sales in the combined retail sales and accommodation and food services sectors is then estimated to provide community leaders with an estimate of the "spillover costs" or, in some cases, "spillover benefits" that occur as a result of the pandemic.
  - o The change in sales is estimated by subtracting the average sales of a particular month(s) for the past three years from the current month(s). For example, the estimate for the change in the level of sales in February 2024 is the sales for these sectors in March 2024 minus the average of sales for these sectors in March 2021, March 2022, and March 2023.
  - o The change in sales estimates are used in county-specific IMPLAN® models (see the Data Key at the end of this publication for an explanation) to estimate direct, indirect, and induced spillover effects resulting from this shock to the economy. In addition, the state and local, as well as the federal, fiscal effects of the change in sales will be presented.
  - o An estimate of the change in the level of diversions provided to Mississippi municipalities will also be presented as a part of the municipalities' profiles. These estimated diversions are calculated by multiplying the change in sales tax by 18.5 percent (the level of sales tax diversion provided to municipalities).