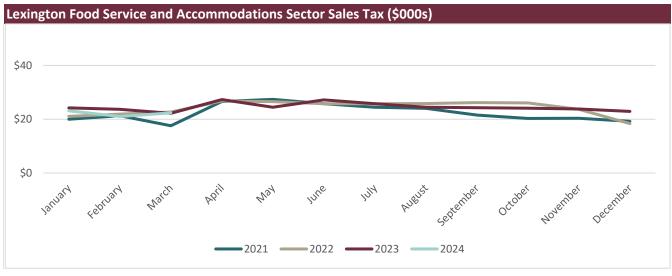

These profiles are organized in the following manner:

- The first set of graphs and tables provide the levels of sales and sales tax collected for the total sales subject to sales tax, as well as the levels of sales and sales tax collected for the retail sector and the accommodation and food services sector. Statistics for these sectors were provided due to their importance to the level of sales tax collected and the level of sales tax diversions remitted to Mississippi municipalities.
- The economic impact of the change in sales in the combined retail sales and accommodation and food services sectors is then estimated to provide community leaders with an estimate of the "spillover costs" or, in some cases, "spillover benefits" that occur as a result of the pandemic.
  - o The change in sales is estimated by subtracting the average sales of a particular month(s) for the past three years from the current month(s). For example, the estimate for the change in the level of sales in February 2024 is the sales for these sectors in March 2024 minus the average of sales for these sectors in March 2021, March 2022, and March 2023.
  - o The change in sales estimates are used in county-specific IMPLAN® models (see the Data Key at the end of this publication for an explanation) to estimate direct, indirect, and induced spillover effects resulting from this shock to the economy. In addition, the state and local, as well as the federal, fiscal effects of the change in sales will be presented.
  - o An estimate of the change in the level of diversions provided to Mississippi municipalities will also be presented as a part of the municipalities' profiles. These estimated diversions are calculated by multiplying the change in sales tax by 18.5 percent (the level of sales tax diversion provided to municipalities).