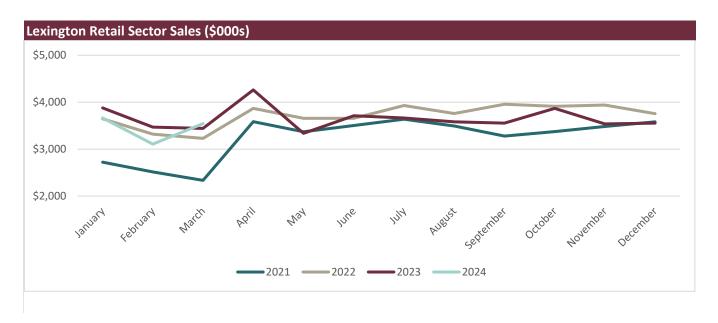

These profiles are organized in the following manner:

- The first set of graphs and tables provide the levels of sales and sales tax collected for the total sales subject to sales tax, as well as the levels of sales and sales tax collected for the retail sector and the accommodation and food services sector. Statistics for these sectors were provided due to their importance to the level of sales tax collected and the level of sales tax diversions remitted to Mississippi municipalities.
- The economic impact of the change in sales in the combined retail sales and accommodation and food services sectors is then estimated to provide community leaders with an estimate of the "spillover costs" or, in some cases, "spillover benefits" that occur as a result of the pandemic.
  - o The change in sales is estimated by subtracting the average sales of a particular month(s) for the past three years from the current month(s). For example, the estimate for the change in the level of sales in February 2024 is the sales for these sectors in March 2024 minus the average of sales for these sectors in March 2021, March 2022, and March 2023.
  - o The change in sales estimates are used in county-specific IMPLAN® models (see the Data Key at the end of this publication for an explanation) to estimate direct, indirect, and induced spillover effects resulting from this shock to the economy. In addition, the state and local, as well as the federal, fiscal effects of the change in sales will be presented.
  - o An estimate of the change in the level of diversions provided to Mississippi municipalities will also be presented as a part of the municipalities' profiles. These estimated diversions are calculated by multiplying the change in sales tax by 18.5 percent (the level of sales tax diversion provided to municipalities).