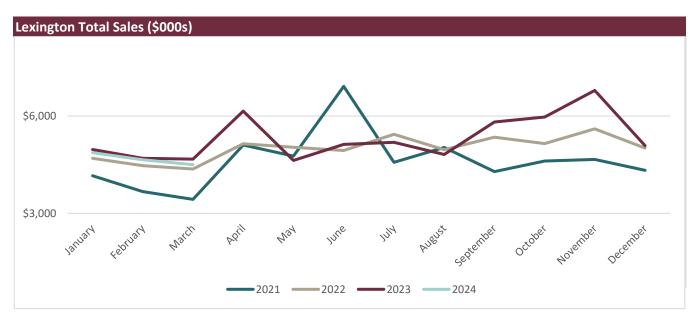

| Total Sales as Indicated by Sales Tax (\$000s) |         |         | <b>Total Sales Ta</b> | x Collected ( | \$000s)   |       |       |       |       |
|------------------------------------------------|---------|---------|-----------------------|---------------|-----------|-------|-------|-------|-------|
| Month                                          | 2021    | 2022    | 2023                  | 2024          | Month     | 2021  | 2022  | 2023  | 2024  |
| January                                        | \$4,158 | \$4,696 | \$4,968               | \$4,870       | January   | \$160 | \$166 | \$186 | \$179 |
| February                                       | \$3,673 | \$4,470 | \$4,699               | \$4,655       | February  | \$154 | \$158 | \$164 | \$154 |
| March                                          | \$3,431 | \$4,367 | \$4,672               | \$4,500       | March     | \$130 | \$155 | \$155 | \$153 |
| April                                          | \$5,106 | \$5,149 | \$6,151               |               | April     | \$200 | \$191 | \$212 |       |
| May                                            | \$4,764 | \$5,040 | \$4,632               |               | May       | \$194 | \$183 | \$172 |       |
| June                                           | \$6,916 | \$4,937 | \$5,125               |               | June      | \$173 | \$187 | \$179 |       |
| July                                           | \$4,576 | \$5,435 | \$5,192               |               | July      | \$182 | \$190 | \$178 |       |
| August                                         | \$5,033 | \$4,965 | \$4,817               |               | August    | \$182 | \$183 | \$163 |       |
| September                                      | \$4,287 | \$5,347 | \$5,819               |               | September | \$157 | \$184 | \$184 |       |
| October                                        | \$4,615 | \$5,153 | \$5,972               |               | October   | \$165 | \$196 | \$205 |       |
| November                                       | \$4,660 | \$5,605 | \$6,790               |               | November  | \$162 | \$183 | \$190 |       |
| December                                       | \$4,326 | \$5,011 | \$5,086               |               | December  | \$146 | \$166 | \$182 |       |