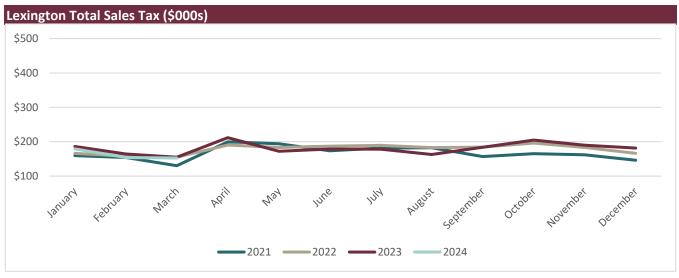

| Total Sales as Indicated by Sales Tax (\$000s) |         |         | <b>Total Sales Ta</b> | x Collected ( | \$000s)   |       |       |       |       |
|------------------------------------------------|---------|---------|-----------------------|---------------|-----------|-------|-------|-------|-------|
| Month                                          | 2021    | 2022    | 2023                  | 2024          | Month     | 2021  | 2022  | 2023  | 2024  |
| January                                        | \$4,158 | \$4,696 | \$4,968               | \$4,870       | January   | \$160 | \$166 | \$186 | \$179 |
| February                                       | \$3,673 | \$4,470 | \$4,699               | \$4,655       | February  | \$154 | \$158 | \$164 | \$154 |
| March                                          | \$3,431 | \$4,367 | \$4,672               | \$4,500       | March     | \$130 | \$155 | \$155 | \$153 |
| April                                          | \$5,106 | \$5,149 | \$6,151               |               | April     | \$200 | \$191 | \$212 |       |
| May                                            | \$4,764 | \$5,040 | \$4,632               |               | May       | \$194 | \$183 | \$172 |       |
| June                                           | \$6,916 | \$4,937 | \$5,125               |               | June      | \$173 | \$187 | \$179 |       |
| July                                           | \$4,576 | \$5,435 | \$5,192               |               | July      | \$182 | \$190 | \$178 |       |
| August                                         | \$5,033 | \$4,965 | \$4,817               |               | August    | \$182 | \$183 | \$163 |       |
| September                                      | \$4,287 | \$5,347 | \$5,819               |               | September | \$157 | \$184 | \$184 |       |
| October                                        | \$4,615 | \$5,153 | \$5,972               |               | October   | \$165 | \$196 | \$205 |       |
| November                                       | \$4,660 | \$5,605 | \$6,790               |               | November  | \$162 | \$183 | \$190 |       |
| December                                       | \$4,326 | \$5,011 | \$5,086               |               | December  | \$146 | \$166 | \$182 |       |