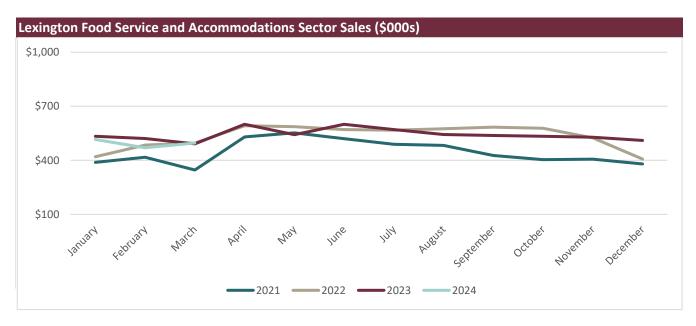

These profiles are organized in the following manner:

- The first set of graphs and tables provide the levels of sales and sales tax collected for the total sales subject to sales tax, as well as the levels of sales and sales tax collected for the retail sector and the accommodation and food services sector. Statistics for these sectors were provided due to their importance to the level of sales tax collected and the level of sales tax diversions remitted to Mississippi municipalities.
- The economic impact of the change in sales in the combined retail sales and accommodation and food services sectors is then estimated to provide community leaders with an estimate of the "spillover costs" or, in some cases, "spillover benefits" that occur as a result of the pandemic.
  - o The change in sales is estimated by subtracting the average sales of a particular month(s) for the past three years from the current month(s). For example, the estimate for the change in the level of sales in February 2024 is the sales for these sectors in March 2024 minus the average of sales for these sectors in March 2021, March 2022, and March 2023.
  - o The change in sales estimates are used in county-specific IMPLAN® models (see the Data Key at the end of this publication for an explanation) to estimate direct, indirect, and induced spillover effects resulting from this shock to the economy. In addition, the state and local, as well as the federal, fiscal effects of the change in sales will be presented.
  - o An estimate of the change in the level of diversions provided to Mississippi municipalities will also be presented as a part of the municipalities' profiles. These estimated diversions are calculated by multiplying the change in sales tax by 18.5 percent (the level of sales tax diversion provided to municipalities).