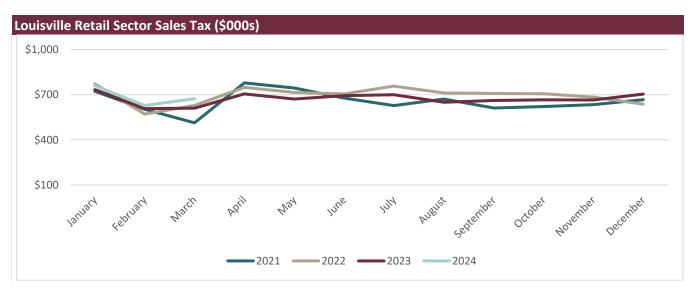

| Retail Sector Sales as Indicated by Sales Tax (\$000s) |          |          |          |          | Retail Sector Sales Tax Collected (\$000s) |       |       |       |       |
|--------------------------------------------------------|----------|----------|----------|----------|--------------------------------------------|-------|-------|-------|-------|
| Month                                                  | 2021     | 2022     | 2023     | 2024     | Month                                      | 2021  | 2022  | 2023  | 2024  |
| January                                                | \$16,233 | \$18,132 | \$18,187 | \$18,731 | January                                    | \$723 | \$773 | \$734 | \$759 |
| February                                               | \$13,997 | \$14,399 | \$15,644 | \$17,148 | February                                   | \$603 | \$571 | \$607 | \$628 |
| March                                                  | \$11,722 | \$14,487 | \$15,295 | \$17,377 | March                                      | \$513 | \$628 | \$610 | \$673 |
| April                                                  | \$16,701 | \$17,011 | \$17,605 |          | April                                      | \$778 | \$749 | \$705 |       |
| May                                                    | \$16,284 | \$16,296 | \$16,432 |          | May                                        | \$744 | \$715 | \$671 |       |
| June                                                   | \$14,822 | \$15,669 | \$17,094 |          | June                                       | \$678 | \$705 | \$694 |       |
| July                                                   | \$14,839 | \$16,498 | \$17,026 |          | July                                       | \$627 | \$757 | \$700 |       |
| August                                                 | \$15,410 | \$15,551 | \$16,260 |          | August                                     | \$671 | \$711 | \$650 |       |
| September                                              | \$14,295 | \$16,448 | \$17,169 |          | September                                  | \$612 | \$708 | \$662 |       |
| October                                                | \$14,603 | \$16,093 | \$16,232 |          | October                                    | \$621 | \$706 | \$666 |       |
| November                                               | \$15,290 | \$15,639 | \$18,075 |          | November                                   | \$634 | \$684 | \$665 |       |
| December                                               | \$15,976 | \$15,519 | \$18,993 |          | December                                   | \$667 | \$637 | \$704 |       |