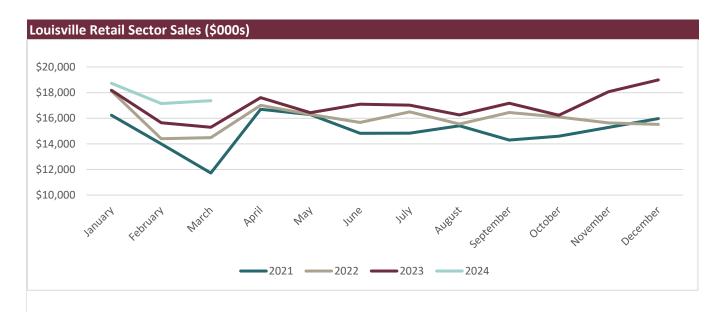

| Retail Sector Sales as Indicated by Sales Tax (\$000s) |          |          |          |          | Retail Sector Sales Tax Collected (\$000s) |       |       |       |       |
|--------------------------------------------------------|----------|----------|----------|----------|--------------------------------------------|-------|-------|-------|-------|
| Month                                                  | 2021     | 2022     | 2023     | 2024     | Month                                      | 2021  | 2022  | 2023  | 2024  |
| January                                                | \$16,233 | \$18,132 | \$18,187 | \$18,731 | January                                    | \$723 | \$773 | \$734 | \$759 |
| February                                               | \$13,997 | \$14,399 | \$15,644 | \$17,148 | February                                   | \$603 | \$571 | \$607 | \$628 |
| March                                                  | \$11,722 | \$14,487 | \$15,295 | \$17,377 | March                                      | \$513 | \$628 | \$610 | \$673 |
| April                                                  | \$16,701 | \$17,011 | \$17,605 |          | April                                      | \$778 | \$749 | \$705 |       |
| May                                                    | \$16,284 | \$16,296 | \$16,432 |          | May                                        | \$744 | \$715 | \$671 |       |
| June                                                   | \$14,822 | \$15,669 | \$17,094 |          | June                                       | \$678 | \$705 | \$694 |       |
| July                                                   | \$14,839 | \$16,498 | \$17,026 |          | July                                       | \$627 | \$757 | \$700 |       |
| August                                                 | \$15,410 | \$15,551 | \$16,260 |          | August                                     | \$671 | \$711 | \$650 |       |
| September                                              | \$14,295 | \$16,448 | \$17,169 |          | September                                  | \$612 | \$708 | \$662 |       |
| October                                                | \$14,603 | \$16,093 | \$16,232 |          | October                                    | \$621 | \$706 | \$666 |       |
| November                                               | \$15,290 | \$15,639 | \$18,075 |          | November                                   | \$634 | \$684 | \$665 |       |
| December                                               | \$15,976 | \$15,519 | \$18,993 |          | December                                   | \$667 | \$637 | \$704 |       |