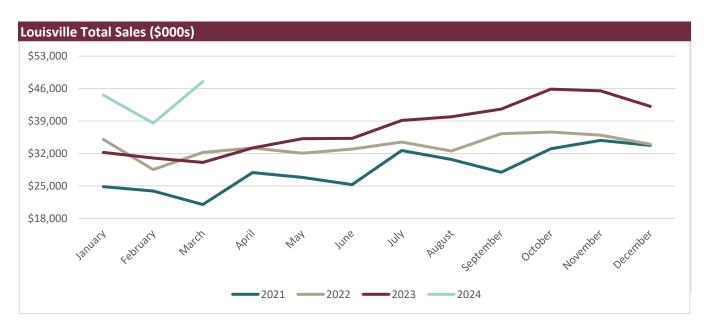

| Total Sales as Indicated by Sales Tax (\$000s) |          |          |          | Total Sales Tax Collected (\$000s) |           |         |         |         |         |
|------------------------------------------------|----------|----------|----------|------------------------------------|-----------|---------|---------|---------|---------|
| Month                                          | 2021     | 2022     | 2023     | 2024                               | Month     | 2021    | 2022    | 2023    | 2024    |
| January                                        | \$24,850 | \$35,039 | \$32,217 | \$44,593                           | January   | \$962   | \$1,061 | \$1,062 | \$1,161 |
| February                                       | \$23,918 | \$28,531 | \$31,034 | \$38,550                           | February  | \$886   | \$806   | \$902   | \$930   |
| March                                          | \$20,982 | \$32,238 | \$30,076 | \$47,529                           | March     | \$716   | \$913   | \$896   | \$1,016 |
| April                                          | \$27,868 | \$33,181 | \$33,186 |                                    | April     | \$1,059 | \$1,047 | \$1,044 |         |
| May                                            | \$26,849 | \$32,071 | \$35,186 |                                    | May       | \$1,022 | \$1,000 | \$963   |         |
| June                                           | \$25,290 | \$32,963 | \$35,281 |                                    | June      | \$952   | \$1,000 | \$1,027 |         |
| July                                           | \$32,631 | \$34,466 | \$39,148 |                                    | July      | \$925   | \$1,059 | \$1,061 |         |
| August                                         | \$30,707 | \$32,531 | \$39,947 |                                    | August    | \$927   | \$1,011 | \$1,021 |         |
| September                                      | \$27,931 | \$36,282 | \$41,602 |                                    | September | \$877   | \$1,029 | \$1,071 |         |
| October                                        | \$33,038 | \$36,630 | \$45,891 |                                    | October   | \$923   | \$1,058 | \$1,040 |         |
| November                                       | \$34,831 | \$35,961 | \$45,526 |                                    | November  | \$964   | \$1,029 | \$1,041 |         |
| December                                       | \$33,738 | \$33,997 | \$42,164 |                                    | December  | \$1,026 | \$942   | \$1,149 |         |