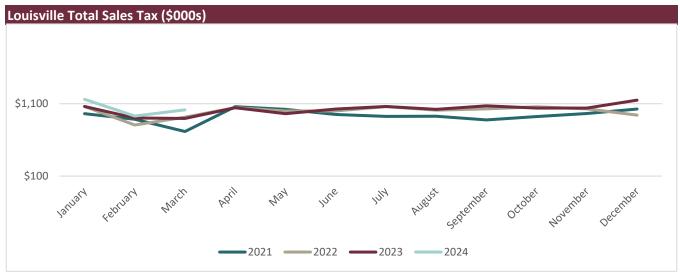

| Total Sales as Indicated by Sales Tax (\$000s) |          |          |          | Total Sales Tax Collected (\$000s) |           |         |         |         |         |
|------------------------------------------------|----------|----------|----------|------------------------------------|-----------|---------|---------|---------|---------|
| Month                                          | 2021     | 2022     | 2023     | 2024                               | Month     | 2021    | 2022    | 2023    | 2024    |
| January                                        | \$24,850 | \$35,039 | \$32,217 | \$44,593                           | January   | \$962   | \$1,061 | \$1,062 | \$1,161 |
| February                                       | \$23,918 | \$28,531 | \$31,034 | \$38,550                           | February  | \$886   | \$806   | \$902   | \$930   |
| March                                          | \$20,982 | \$32,238 | \$30,076 | \$47,529                           | March     | \$716   | \$913   | \$896   | \$1,016 |
| April                                          | \$27,868 | \$33,181 | \$33,186 |                                    | April     | \$1,059 | \$1,047 | \$1,044 |         |
| May                                            | \$26,849 | \$32,071 | \$35,186 |                                    | May       | \$1,022 | \$1,000 | \$963   |         |
| June                                           | \$25,290 | \$32,963 | \$35,281 |                                    | June      | \$952   | \$1,000 | \$1,027 |         |
| July                                           | \$32,631 | \$34,466 | \$39,148 |                                    | July      | \$925   | \$1,059 | \$1,061 |         |
| August                                         | \$30,707 | \$32,531 | \$39,947 |                                    | August    | \$927   | \$1,011 | \$1,021 |         |
| September                                      | \$27,931 | \$36,282 | \$41,602 |                                    | September | \$877   | \$1,029 | \$1,071 |         |
| October                                        | \$33,038 | \$36,630 | \$45,891 |                                    | October   | \$923   | \$1,058 | \$1,040 |         |
| November                                       | \$34,831 | \$35,961 | \$45,526 |                                    | November  | \$964   | \$1,029 | \$1,041 |         |
| December                                       | \$33,738 | \$33,997 | \$42,164 |                                    | December  | \$1,026 | \$942   | \$1,149 |         |