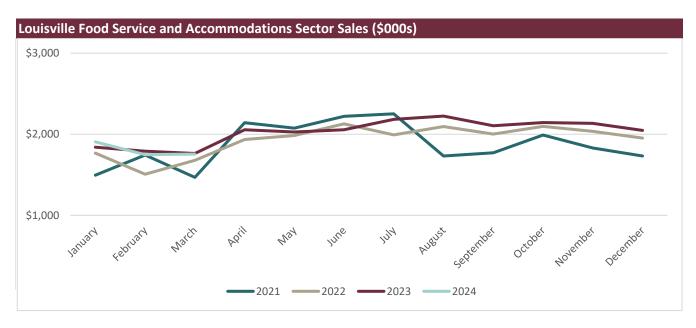

These profiles are organized in the following manner:

- The first set of graphs and tables provide the levels of sales and sales tax collected for the total sales subject to sales tax, as well as the levels of sales and sales tax collected for the retail sector and the accommodation and food services sector. Statistics for these sectors were provided due to their importance to the level of sales tax collected and the level of sales tax diversions remitted to Mississippi municipalities.
- The economic impact of the change in sales in the combined retail sales and accommodation and food services sectors is then estimated to provide community leaders with an estimate of the "spillover costs" or, in some cases, "spillover benefits" that occur as a result of the pandemic.
  - o The change in sales is estimated by subtracting the average sales of a particular month(s) for the past three years from the current month(s). For example, the estimate for the change in the level of sales in February 2024 is the sales for these sectors in March 2024 minus the average of sales for these sectors in March 2021, March 2022, and March 2023.
  - o The change in sales estimates are used in county-specific IMPLAN® models (see the Data Key at the end of this publication for an explanation) to estimate direct, indirect, and induced spillover effects resulting from this shock to the economy. In addition, the state and local, as well as the federal, fiscal effects of the change in sales will be presented.
  - o An estimate of the change in the level of diversions provided to Mississippi municipalities will also be presented as a part of the municipalities' profiles. These estimated diversions are calculated by multiplying the change in sales tax by 18.5 percent (the level of sales tax diversion provided to municipalities).