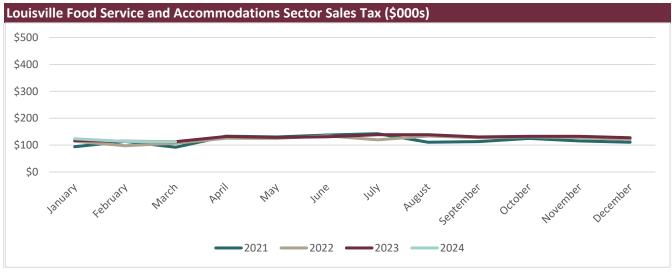

These profiles are organized in the following manner:

- The first set of graphs and tables provide the levels of sales and sales tax collected for the total sales subject to sales tax, as well as the levels of sales and sales tax collected for the retail sector and the accommodation and food services sector. Statistics for these sectors were provided due to their importance to the level of sales tax collected and the level of sales tax diversions remitted to Mississippi municipalities.
- The economic impact of the change in sales in the combined retail sales and accommodation and food services sectors is then estimated to provide community leaders with an estimate of the "spillover costs" or, in some cases, "spillover benefits" that occur as a result of the pandemic.
  - o The change in sales is estimated by subtracting the average sales of a particular month(s) for the past three years from the current month(s). For example, the estimate for the change in the level of sales in February 2024 is the sales for these sectors in March 2024 minus the average of sales for these sectors in March 2021, March 2022, and March 2023.
  - o The change in sales estimates are used in county-specific IMPLAN® models (see the Data Key at the end of this publication for an explanation) to estimate direct, indirect, and induced spillover effects resulting from this shock to the economy. In addition, the state and local, as well as the federal, fiscal effects of the change in sales will be presented.
  - o An estimate of the change in the level of diversions provided to Mississippi municipalities will also be presented as a part of the municipalities' profiles. These estimated diversions are calculated by multiplying the change in sales tax by 18.5 percent (the level of sales tax diversion provided to municipalities).