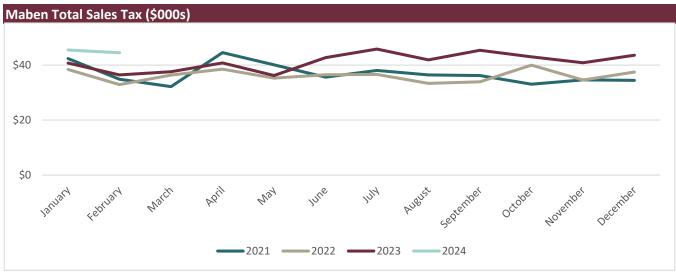

| Total Sales as Indicated by Sales Tax (\$000s) |       |       |       |       | Total Sales Tax Collected (\$000s) |      |      |      |      |
|------------------------------------------------|-------|-------|-------|-------|------------------------------------|------|------|------|------|
| Month                                          | 2021  | 2022  | 2023  | 2024  | Month                              | 2021 | 2022 | 2023 | 2024 |
| January                                        | \$848 | \$757 | \$690 | \$731 | January                            | \$42 | \$38 | \$41 | \$45 |
| February                                       | \$624 | \$593 | \$620 | \$760 | February                           | \$35 | \$33 | \$36 | \$44 |
| March                                          | \$565 | \$665 | \$635 |       | March                              | \$32 | \$36 | \$38 |      |
| April                                          | \$803 | \$700 | \$694 |       | April                              | \$45 | \$39 | \$41 |      |
| May                                            | \$782 | \$668 | \$608 |       | May                                | \$40 | \$35 | \$36 |      |
| June                                           | \$684 | \$716 | \$711 |       | June                               | \$36 | \$37 | \$43 |      |
| July                                           | \$730 | \$697 | \$778 |       | July                               | \$38 | \$37 | \$46 |      |
| August                                         | \$664 | \$623 | \$701 |       | August                             | \$36 | \$33 | \$42 |      |
| September                                      | \$695 | \$670 | \$763 |       | September                          | \$36 | \$34 | \$45 |      |
| October                                        | \$646 | \$709 | \$727 |       | October                            | \$33 | \$40 | \$43 |      |
| November                                       | \$660 | \$607 | \$662 |       | November                           | \$35 | \$35 | \$41 |      |
| December                                       | \$731 | \$641 | \$684 |       | December                           | \$34 | \$37 | \$44 |      |