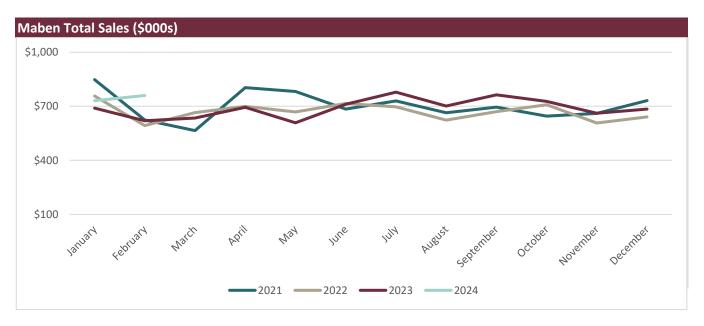

| Total Sales as Indicated by Sales Tax (\$000s) |       |       |       |       | Total Sales Tax Collected (\$000s) |      |      |      |      |
|------------------------------------------------|-------|-------|-------|-------|------------------------------------|------|------|------|------|
| Month                                          | 2021  | 2022  | 2023  | 2024  | Month                              | 2021 | 2022 | 2023 | 2024 |
| January                                        | \$848 | \$757 | \$690 | \$731 | January                            | \$42 | \$38 | \$41 | \$45 |
| February                                       | \$624 | \$593 | \$620 | \$760 | February                           | \$35 | \$33 | \$36 | \$44 |
| March                                          | \$565 | \$665 | \$635 |       | March                              | \$32 | \$36 | \$38 |      |
| April                                          | \$803 | \$700 | \$694 |       | April                              | \$45 | \$39 | \$41 |      |
| May                                            | \$782 | \$668 | \$608 |       | May                                | \$40 | \$35 | \$36 |      |
| June                                           | \$684 | \$716 | \$711 |       | June                               | \$36 | \$37 | \$43 |      |
| July                                           | \$730 | \$697 | \$778 |       | July                               | \$38 | \$37 | \$46 |      |
| August                                         | \$664 | \$623 | \$701 |       | August                             | \$36 | \$33 | \$42 |      |
| September                                      | \$695 | \$670 | \$763 |       | September                          | \$36 | \$34 | \$45 |      |
| October                                        | \$646 | \$709 | \$727 |       | October                            | \$33 | \$40 | \$43 |      |
| November                                       | \$660 | \$607 | \$662 |       | November                           | \$35 | \$35 | \$41 |      |
| December                                       | \$731 | \$641 | \$684 |       | December                           | \$34 | \$37 | \$44 |      |