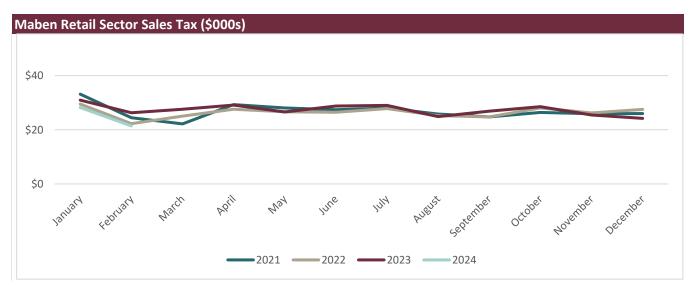

| Retail Sector Sales as Indicated by Sales Tax (\$000s) |                                                                                                 |                                                                                                                                                                     |                                                                                                                                                                                                                                                                                                                  |                                                                                                                                                                                                                                                                                                                                 | Retail Sector Sales Tax Collected (\$000s)                                                                                                                                                                                                                                                                                                                                                                                                         |                                                                                                                                                                                                                                                                                                                                                                                                                                                                                                                                        |                                                                                                                                                                                                                                                                                                                                                                                                                                                                                                                                                                                                                            |                                                                                                                                                                                                                                                                                                                                                                                                                                                                                                                                                                                                                                                                                                  |
|--------------------------------------------------------|-------------------------------------------------------------------------------------------------|---------------------------------------------------------------------------------------------------------------------------------------------------------------------|------------------------------------------------------------------------------------------------------------------------------------------------------------------------------------------------------------------------------------------------------------------------------------------------------------------|---------------------------------------------------------------------------------------------------------------------------------------------------------------------------------------------------------------------------------------------------------------------------------------------------------------------------------|----------------------------------------------------------------------------------------------------------------------------------------------------------------------------------------------------------------------------------------------------------------------------------------------------------------------------------------------------------------------------------------------------------------------------------------------------|----------------------------------------------------------------------------------------------------------------------------------------------------------------------------------------------------------------------------------------------------------------------------------------------------------------------------------------------------------------------------------------------------------------------------------------------------------------------------------------------------------------------------------------|----------------------------------------------------------------------------------------------------------------------------------------------------------------------------------------------------------------------------------------------------------------------------------------------------------------------------------------------------------------------------------------------------------------------------------------------------------------------------------------------------------------------------------------------------------------------------------------------------------------------------|--------------------------------------------------------------------------------------------------------------------------------------------------------------------------------------------------------------------------------------------------------------------------------------------------------------------------------------------------------------------------------------------------------------------------------------------------------------------------------------------------------------------------------------------------------------------------------------------------------------------------------------------------------------------------------------------------|
| 2021                                                   | 2022                                                                                            | 2023                                                                                                                                                                | 2024                                                                                                                                                                                                                                                                                                             | Month                                                                                                                                                                                                                                                                                                                           | 2021                                                                                                                                                                                                                                                                                                                                                                                                                                               | 2022                                                                                                                                                                                                                                                                                                                                                                                                                                                                                                                                   | 2023                                                                                                                                                                                                                                                                                                                                                                                                                                                                                                                                                                                                                       | 2024                                                                                                                                                                                                                                                                                                                                                                                                                                                                                                                                                                                                                                                                                             |
| \$593                                                  | \$561                                                                                           | \$549                                                                                                                                                               | \$484                                                                                                                                                                                                                                                                                                            | January                                                                                                                                                                                                                                                                                                                         | \$33                                                                                                                                                                                                                                                                                                                                                                                                                                               | \$29                                                                                                                                                                                                                                                                                                                                                                                                                                                                                                                                   | \$31                                                                                                                                                                                                                                                                                                                                                                                                                                                                                                                                                                                                                       | \$28                                                                                                                                                                                                                                                                                                                                                                                                                                                                                                                                                                                                                                                                                             |
| \$446                                                  | \$435                                                                                           | \$474                                                                                                                                                               | \$359                                                                                                                                                                                                                                                                                                            | February                                                                                                                                                                                                                                                                                                                        | \$24                                                                                                                                                                                                                                                                                                                                                                                                                                               | \$22                                                                                                                                                                                                                                                                                                                                                                                                                                                                                                                                   | \$26                                                                                                                                                                                                                                                                                                                                                                                                                                                                                                                                                                                                                       | \$21                                                                                                                                                                                                                                                                                                                                                                                                                                                                                                                                                                                                                                                                                             |
| \$401                                                  | \$488                                                                                           | \$491                                                                                                                                                               |                                                                                                                                                                                                                                                                                                                  | March                                                                                                                                                                                                                                                                                                                           | \$22                                                                                                                                                                                                                                                                                                                                                                                                                                               | \$25                                                                                                                                                                                                                                                                                                                                                                                                                                                                                                                                   | \$28                                                                                                                                                                                                                                                                                                                                                                                                                                                                                                                                                                                                                       |                                                                                                                                                                                                                                                                                                                                                                                                                                                                                                                                                                                                                                                                                                  |
| \$548                                                  | \$543                                                                                           | \$528                                                                                                                                                               |                                                                                                                                                                                                                                                                                                                  | April                                                                                                                                                                                                                                                                                                                           | \$29                                                                                                                                                                                                                                                                                                                                                                                                                                               | \$28                                                                                                                                                                                                                                                                                                                                                                                                                                                                                                                                   | \$29                                                                                                                                                                                                                                                                                                                                                                                                                                                                                                                                                                                                                       |                                                                                                                                                                                                                                                                                                                                                                                                                                                                                                                                                                                                                                                                                                  |
| \$521                                                  | \$512                                                                                           | \$470                                                                                                                                                               |                                                                                                                                                                                                                                                                                                                  | May                                                                                                                                                                                                                                                                                                                             | \$28                                                                                                                                                                                                                                                                                                                                                                                                                                               | \$27                                                                                                                                                                                                                                                                                                                                                                                                                                                                                                                                   | \$27                                                                                                                                                                                                                                                                                                                                                                                                                                                                                                                                                                                                                       |                                                                                                                                                                                                                                                                                                                                                                                                                                                                                                                                                                                                                                                                                                  |
| \$506                                                  | \$519                                                                                           | \$512                                                                                                                                                               |                                                                                                                                                                                                                                                                                                                  | June                                                                                                                                                                                                                                                                                                                            | \$27                                                                                                                                                                                                                                                                                                                                                                                                                                               | \$26                                                                                                                                                                                                                                                                                                                                                                                                                                                                                                                                   | \$29                                                                                                                                                                                                                                                                                                                                                                                                                                                                                                                                                                                                                       |                                                                                                                                                                                                                                                                                                                                                                                                                                                                                                                                                                                                                                                                                                  |
| \$532                                                  | \$544                                                                                           | \$538                                                                                                                                                               |                                                                                                                                                                                                                                                                                                                  | July                                                                                                                                                                                                                                                                                                                            | \$28                                                                                                                                                                                                                                                                                                                                                                                                                                               | \$28                                                                                                                                                                                                                                                                                                                                                                                                                                                                                                                                   | \$29                                                                                                                                                                                                                                                                                                                                                                                                                                                                                                                                                                                                                       |                                                                                                                                                                                                                                                                                                                                                                                                                                                                                                                                                                                                                                                                                                  |
| \$491                                                  | \$478                                                                                           | \$457                                                                                                                                                               |                                                                                                                                                                                                                                                                                                                  | August                                                                                                                                                                                                                                                                                                                          | \$26                                                                                                                                                                                                                                                                                                                                                                                                                                               | \$25                                                                                                                                                                                                                                                                                                                                                                                                                                                                                                                                   | \$25                                                                                                                                                                                                                                                                                                                                                                                                                                                                                                                                                                                                                       |                                                                                                                                                                                                                                                                                                                                                                                                                                                                                                                                                                                                                                                                                                  |
| \$475                                                  | \$468                                                                                           | \$498                                                                                                                                                               |                                                                                                                                                                                                                                                                                                                  | September                                                                                                                                                                                                                                                                                                                       | \$25                                                                                                                                                                                                                                                                                                                                                                                                                                               | \$25                                                                                                                                                                                                                                                                                                                                                                                                                                                                                                                                   | \$27                                                                                                                                                                                                                                                                                                                                                                                                                                                                                                                                                                                                                       |                                                                                                                                                                                                                                                                                                                                                                                                                                                                                                                                                                                                                                                                                                  |
| \$503                                                  | \$519                                                                                           | \$521                                                                                                                                                               |                                                                                                                                                                                                                                                                                                                  | October                                                                                                                                                                                                                                                                                                                         | \$26                                                                                                                                                                                                                                                                                                                                                                                                                                               | \$28                                                                                                                                                                                                                                                                                                                                                                                                                                                                                                                                   | \$29                                                                                                                                                                                                                                                                                                                                                                                                                                                                                                                                                                                                                       |                                                                                                                                                                                                                                                                                                                                                                                                                                                                                                                                                                                                                                                                                                  |
| \$514                                                  | \$487                                                                                           | \$441                                                                                                                                                               |                                                                                                                                                                                                                                                                                                                  | November                                                                                                                                                                                                                                                                                                                        | \$26                                                                                                                                                                                                                                                                                                                                                                                                                                               | \$26                                                                                                                                                                                                                                                                                                                                                                                                                                                                                                                                   | \$25                                                                                                                                                                                                                                                                                                                                                                                                                                                                                                                                                                                                                       |                                                                                                                                                                                                                                                                                                                                                                                                                                                                                                                                                                                                                                                                                                  |
| \$511                                                  | \$498                                                                                           | \$407                                                                                                                                                               |                                                                                                                                                                                                                                                                                                                  | December                                                                                                                                                                                                                                                                                                                        | \$26                                                                                                                                                                                                                                                                                                                                                                                                                                               | \$28                                                                                                                                                                                                                                                                                                                                                                                                                                                                                                                                   | \$24                                                                                                                                                                                                                                                                                                                                                                                                                                                                                                                                                                                                                       |                                                                                                                                                                                                                                                                                                                                                                                                                                                                                                                                                                                                                                                                                                  |
|                                                        | \$593<br>\$446<br>\$401<br>\$548<br>\$521<br>\$506<br>\$532<br>\$491<br>\$475<br>\$503<br>\$514 | 2021 2022   \$593 \$561   \$446 \$435   \$401 \$488   \$548 \$543   \$521 \$512   \$506 \$519   \$532 \$544   \$491 \$478   \$475 \$468   \$503 \$519   \$514 \$487 | 2021   2022   2023     \$593   \$561   \$549     \$446   \$435   \$474     \$401   \$488   \$491     \$548   \$543   \$528     \$521   \$512   \$470     \$506   \$519   \$512     \$532   \$544   \$538     \$491   \$478   \$457     \$475   \$468   \$498     \$503   \$519   \$521     \$514   \$487   \$441 | 2021   2022   2023   2024     \$593   \$561   \$549   \$484     \$446   \$435   \$474   \$359     \$401   \$488   \$491   \$548   \$528     \$521   \$512   \$470   \$506   \$519   \$512     \$532   \$544   \$538   \$491   \$478   \$457     \$475   \$468   \$498   \$503   \$519   \$521     \$514   \$487   \$441   \$441 | 2021   2022   2023   2024   Month     \$593   \$561   \$549   \$484   January     \$446   \$435   \$474   \$359   February     \$401   \$488   \$491   March     \$548   \$543   \$528   April     \$521   \$512   \$470   May     \$506   \$519   \$512   June     \$532   \$544   \$538   July     \$491   \$478   \$457   August     \$475   \$468   \$498   September     \$503   \$519   \$521   October     \$514   \$487   \$441   November | 2021   2022   2023   2024   Month   2021     \$593   \$561   \$549   \$484   January   \$33     \$446   \$435   \$474   \$359   February   \$24     \$401   \$488   \$491   March   \$22     \$548   \$543   \$528   April   \$29     \$521   \$512   \$470   May   \$28     \$506   \$519   \$512   June   \$27     \$532   \$544   \$538   July   \$28     \$491   \$478   \$457   August   \$26     \$475   \$468   \$498   September   \$25     \$503   \$519   \$521   October   \$26     \$514   \$487   \$441   November   \$26 | 2021   2022   2023   2024   Month   2021   2022     \$593   \$561   \$549   \$484   January   \$33   \$29     \$446   \$435   \$474   \$359   February   \$24   \$22     \$401   \$488   \$491   March   \$22   \$25     \$548   \$543   \$528   April   \$29   \$28     \$521   \$512   \$470   May   \$28   \$27     \$506   \$519   \$512   June   \$27   \$26     \$532   \$544   \$538   July   \$28   \$28     \$491   \$478   \$457   August   \$26   \$25     \$475   \$468   \$498   September   \$25   \$25     \$503   \$519   \$521   October   \$26   \$28     \$514   \$487   \$441   November   \$26   \$26 | 2021   2022   2023   2024   Month   2021   2022   2023     \$593   \$561   \$549   \$484   January   \$33   \$29   \$31     \$446   \$435   \$474   \$359   February   \$24   \$22   \$26     \$401   \$488   \$491   March   \$22   \$25   \$28     \$548   \$543   \$528   April   \$29   \$28   \$29     \$521   \$512   \$470   May   \$28   \$27   \$27     \$506   \$519   \$512   June   \$27   \$26   \$29     \$532   \$544   \$538   July   \$28   \$28   \$29     \$491   \$478   \$457   August   \$26   \$25   \$25     \$475   \$468   \$498   September   \$25   \$25   \$27     \$503   \$519   \$521   October   \$26   \$28   \$29     \$514   \$487   \$441 <td< td=""></td<> |

#### **Retail Sector Sales**

Retail Sector Sales includes NAICS Sector 44-45 – Retail Trade.