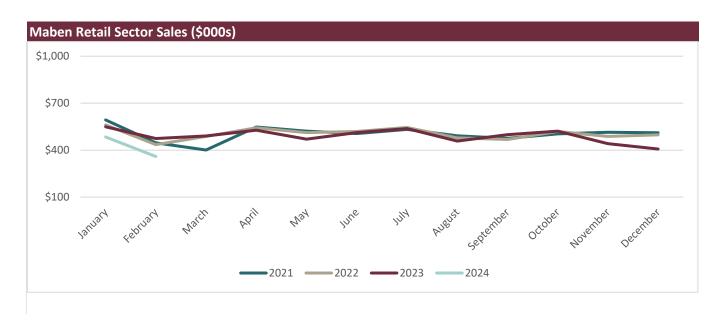

| Retail Sector Sales as Indicated by Sales Tax (\$000s) |                                                                                                 |                                                                                                                                                                     |                                                                                                                                                                                                                                                                                                                  |                                                                                                                                                                                                                                                                                                                                 | Retail Sector Sales Tax Collected (\$000s)                                                                                                                                                                                                                                                                                                                                                                                                         |                                                                                                                                                                                                                                                                                                                                                                                                                                                                                                                                        |                                                                                                                                                                                                                                                                                                                                                                                                                                                                                                                                                                                                                            |                                                                                                                                                                                                                                                                                                                                                                                                                                                                                                                                                                                                                                                                                                  |
|--------------------------------------------------------|-------------------------------------------------------------------------------------------------|---------------------------------------------------------------------------------------------------------------------------------------------------------------------|------------------------------------------------------------------------------------------------------------------------------------------------------------------------------------------------------------------------------------------------------------------------------------------------------------------|---------------------------------------------------------------------------------------------------------------------------------------------------------------------------------------------------------------------------------------------------------------------------------------------------------------------------------|----------------------------------------------------------------------------------------------------------------------------------------------------------------------------------------------------------------------------------------------------------------------------------------------------------------------------------------------------------------------------------------------------------------------------------------------------|----------------------------------------------------------------------------------------------------------------------------------------------------------------------------------------------------------------------------------------------------------------------------------------------------------------------------------------------------------------------------------------------------------------------------------------------------------------------------------------------------------------------------------------|----------------------------------------------------------------------------------------------------------------------------------------------------------------------------------------------------------------------------------------------------------------------------------------------------------------------------------------------------------------------------------------------------------------------------------------------------------------------------------------------------------------------------------------------------------------------------------------------------------------------------|--------------------------------------------------------------------------------------------------------------------------------------------------------------------------------------------------------------------------------------------------------------------------------------------------------------------------------------------------------------------------------------------------------------------------------------------------------------------------------------------------------------------------------------------------------------------------------------------------------------------------------------------------------------------------------------------------|
| 2021                                                   | 2022                                                                                            | 2023                                                                                                                                                                | 2024                                                                                                                                                                                                                                                                                                             | Month                                                                                                                                                                                                                                                                                                                           | 2021                                                                                                                                                                                                                                                                                                                                                                                                                                               | 2022                                                                                                                                                                                                                                                                                                                                                                                                                                                                                                                                   | 2023                                                                                                                                                                                                                                                                                                                                                                                                                                                                                                                                                                                                                       | 2024                                                                                                                                                                                                                                                                                                                                                                                                                                                                                                                                                                                                                                                                                             |
| \$593                                                  | \$561                                                                                           | \$549                                                                                                                                                               | \$484                                                                                                                                                                                                                                                                                                            | January                                                                                                                                                                                                                                                                                                                         | \$33                                                                                                                                                                                                                                                                                                                                                                                                                                               | \$29                                                                                                                                                                                                                                                                                                                                                                                                                                                                                                                                   | \$31                                                                                                                                                                                                                                                                                                                                                                                                                                                                                                                                                                                                                       | \$28                                                                                                                                                                                                                                                                                                                                                                                                                                                                                                                                                                                                                                                                                             |
| \$446                                                  | \$435                                                                                           | \$474                                                                                                                                                               | \$359                                                                                                                                                                                                                                                                                                            | February                                                                                                                                                                                                                                                                                                                        | \$24                                                                                                                                                                                                                                                                                                                                                                                                                                               | \$22                                                                                                                                                                                                                                                                                                                                                                                                                                                                                                                                   | \$26                                                                                                                                                                                                                                                                                                                                                                                                                                                                                                                                                                                                                       | \$21                                                                                                                                                                                                                                                                                                                                                                                                                                                                                                                                                                                                                                                                                             |
| \$401                                                  | \$488                                                                                           | \$491                                                                                                                                                               |                                                                                                                                                                                                                                                                                                                  | March                                                                                                                                                                                                                                                                                                                           | \$22                                                                                                                                                                                                                                                                                                                                                                                                                                               | \$25                                                                                                                                                                                                                                                                                                                                                                                                                                                                                                                                   | \$28                                                                                                                                                                                                                                                                                                                                                                                                                                                                                                                                                                                                                       |                                                                                                                                                                                                                                                                                                                                                                                                                                                                                                                                                                                                                                                                                                  |
| \$548                                                  | \$543                                                                                           | \$528                                                                                                                                                               |                                                                                                                                                                                                                                                                                                                  | April                                                                                                                                                                                                                                                                                                                           | \$29                                                                                                                                                                                                                                                                                                                                                                                                                                               | \$28                                                                                                                                                                                                                                                                                                                                                                                                                                                                                                                                   | \$29                                                                                                                                                                                                                                                                                                                                                                                                                                                                                                                                                                                                                       |                                                                                                                                                                                                                                                                                                                                                                                                                                                                                                                                                                                                                                                                                                  |
| \$521                                                  | \$512                                                                                           | \$470                                                                                                                                                               |                                                                                                                                                                                                                                                                                                                  | May                                                                                                                                                                                                                                                                                                                             | \$28                                                                                                                                                                                                                                                                                                                                                                                                                                               | \$27                                                                                                                                                                                                                                                                                                                                                                                                                                                                                                                                   | \$27                                                                                                                                                                                                                                                                                                                                                                                                                                                                                                                                                                                                                       |                                                                                                                                                                                                                                                                                                                                                                                                                                                                                                                                                                                                                                                                                                  |
| \$506                                                  | \$519                                                                                           | \$512                                                                                                                                                               |                                                                                                                                                                                                                                                                                                                  | June                                                                                                                                                                                                                                                                                                                            | \$27                                                                                                                                                                                                                                                                                                                                                                                                                                               | \$26                                                                                                                                                                                                                                                                                                                                                                                                                                                                                                                                   | \$29                                                                                                                                                                                                                                                                                                                                                                                                                                                                                                                                                                                                                       |                                                                                                                                                                                                                                                                                                                                                                                                                                                                                                                                                                                                                                                                                                  |
| \$532                                                  | \$544                                                                                           | \$538                                                                                                                                                               |                                                                                                                                                                                                                                                                                                                  | July                                                                                                                                                                                                                                                                                                                            | \$28                                                                                                                                                                                                                                                                                                                                                                                                                                               | \$28                                                                                                                                                                                                                                                                                                                                                                                                                                                                                                                                   | \$29                                                                                                                                                                                                                                                                                                                                                                                                                                                                                                                                                                                                                       |                                                                                                                                                                                                                                                                                                                                                                                                                                                                                                                                                                                                                                                                                                  |
| \$491                                                  | \$478                                                                                           | \$457                                                                                                                                                               |                                                                                                                                                                                                                                                                                                                  | August                                                                                                                                                                                                                                                                                                                          | \$26                                                                                                                                                                                                                                                                                                                                                                                                                                               | \$25                                                                                                                                                                                                                                                                                                                                                                                                                                                                                                                                   | \$25                                                                                                                                                                                                                                                                                                                                                                                                                                                                                                                                                                                                                       |                                                                                                                                                                                                                                                                                                                                                                                                                                                                                                                                                                                                                                                                                                  |
| \$475                                                  | \$468                                                                                           | \$498                                                                                                                                                               |                                                                                                                                                                                                                                                                                                                  | September                                                                                                                                                                                                                                                                                                                       | \$25                                                                                                                                                                                                                                                                                                                                                                                                                                               | \$25                                                                                                                                                                                                                                                                                                                                                                                                                                                                                                                                   | \$27                                                                                                                                                                                                                                                                                                                                                                                                                                                                                                                                                                                                                       |                                                                                                                                                                                                                                                                                                                                                                                                                                                                                                                                                                                                                                                                                                  |
| \$503                                                  | \$519                                                                                           | \$521                                                                                                                                                               |                                                                                                                                                                                                                                                                                                                  | October                                                                                                                                                                                                                                                                                                                         | \$26                                                                                                                                                                                                                                                                                                                                                                                                                                               | \$28                                                                                                                                                                                                                                                                                                                                                                                                                                                                                                                                   | \$29                                                                                                                                                                                                                                                                                                                                                                                                                                                                                                                                                                                                                       |                                                                                                                                                                                                                                                                                                                                                                                                                                                                                                                                                                                                                                                                                                  |
| \$514                                                  | \$487                                                                                           | \$441                                                                                                                                                               |                                                                                                                                                                                                                                                                                                                  | November                                                                                                                                                                                                                                                                                                                        | \$26                                                                                                                                                                                                                                                                                                                                                                                                                                               | \$26                                                                                                                                                                                                                                                                                                                                                                                                                                                                                                                                   | \$25                                                                                                                                                                                                                                                                                                                                                                                                                                                                                                                                                                                                                       |                                                                                                                                                                                                                                                                                                                                                                                                                                                                                                                                                                                                                                                                                                  |
| \$511                                                  | \$498                                                                                           | \$407                                                                                                                                                               |                                                                                                                                                                                                                                                                                                                  | December                                                                                                                                                                                                                                                                                                                        | \$26                                                                                                                                                                                                                                                                                                                                                                                                                                               | \$28                                                                                                                                                                                                                                                                                                                                                                                                                                                                                                                                   | \$24                                                                                                                                                                                                                                                                                                                                                                                                                                                                                                                                                                                                                       |                                                                                                                                                                                                                                                                                                                                                                                                                                                                                                                                                                                                                                                                                                  |
|                                                        | \$593<br>\$446<br>\$401<br>\$548<br>\$521<br>\$506<br>\$532<br>\$491<br>\$475<br>\$503<br>\$514 | 2021 2022   \$593 \$561   \$446 \$435   \$401 \$488   \$548 \$543   \$521 \$512   \$506 \$519   \$532 \$544   \$491 \$478   \$475 \$468   \$503 \$519   \$514 \$487 | 2021   2022   2023     \$593   \$561   \$549     \$446   \$435   \$474     \$401   \$488   \$491     \$548   \$543   \$528     \$521   \$512   \$470     \$506   \$519   \$512     \$532   \$544   \$538     \$491   \$478   \$457     \$475   \$468   \$498     \$503   \$519   \$521     \$514   \$487   \$441 | 2021   2022   2023   2024     \$593   \$561   \$549   \$484     \$446   \$435   \$474   \$359     \$401   \$488   \$491   \$548   \$528     \$521   \$512   \$470   \$506   \$519   \$512     \$532   \$544   \$538   \$491   \$478   \$457     \$475   \$468   \$498   \$503   \$519   \$521     \$514   \$487   \$441   \$441 | 2021   2022   2023   2024   Month     \$593   \$561   \$549   \$484   January     \$446   \$435   \$474   \$359   February     \$401   \$488   \$491   March     \$548   \$543   \$528   April     \$521   \$512   \$470   May     \$506   \$519   \$512   June     \$532   \$544   \$538   July     \$491   \$478   \$457   August     \$475   \$468   \$498   September     \$503   \$519   \$521   October     \$514   \$487   \$441   November | 2021   2022   2023   2024   Month   2021     \$593   \$561   \$549   \$484   January   \$33     \$446   \$435   \$474   \$359   February   \$24     \$401   \$488   \$491   March   \$22     \$548   \$543   \$528   April   \$29     \$521   \$512   \$470   May   \$28     \$506   \$519   \$512   June   \$27     \$532   \$544   \$538   July   \$28     \$491   \$478   \$457   August   \$26     \$475   \$468   \$498   September   \$25     \$503   \$519   \$521   October   \$26     \$514   \$487   \$441   November   \$26 | 2021   2022   2023   2024   Month   2021   2022     \$593   \$561   \$549   \$484   January   \$33   \$29     \$446   \$435   \$474   \$359   February   \$24   \$22     \$401   \$488   \$491   March   \$22   \$25     \$548   \$543   \$528   April   \$29   \$28     \$521   \$512   \$470   May   \$28   \$27     \$506   \$519   \$512   June   \$27   \$26     \$532   \$544   \$538   July   \$28   \$28     \$491   \$478   \$457   August   \$26   \$25     \$475   \$468   \$498   September   \$25   \$25     \$503   \$519   \$521   October   \$26   \$28     \$514   \$487   \$441   November   \$26   \$26 | 2021   2022   2023   2024   Month   2021   2022   2023     \$593   \$561   \$549   \$484   January   \$33   \$29   \$31     \$446   \$435   \$474   \$359   February   \$24   \$22   \$26     \$401   \$488   \$491   March   \$22   \$25   \$28     \$548   \$543   \$528   April   \$29   \$28   \$29     \$521   \$512   \$470   May   \$28   \$27   \$27     \$506   \$519   \$512   June   \$27   \$26   \$29     \$532   \$544   \$538   July   \$28   \$28   \$29     \$491   \$478   \$457   August   \$26   \$25   \$25     \$475   \$468   \$498   September   \$25   \$25   \$27     \$503   \$519   \$521   October   \$26   \$28   \$29     \$514   \$487   \$441 <td< td=""></td<> |

#### **Retail Sector Sales**

Retail Sector Sales includes NAICS Sector 44-45 – Retail Trade.