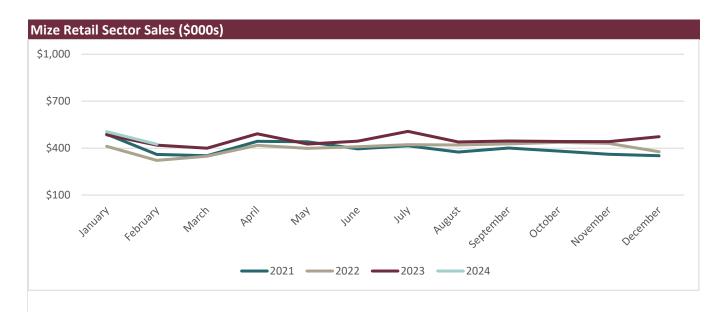

| les as Indica | ted by Sale                                                                                     | s Tax (\$000                                                                                                                                                        | s)                                                                                                                                                                                                                                                                                                               | <b>Retail Sector</b>                                                                                                                                                                                                                            | Sales Tax Co                                                                                                                                                                                                                                                                                                                                                                                                                                       | llected (\$00                                                                                                                                                                                                                                                                                                                                                                                                                                                                                                                          | 0s)                                                                                                                                                                                                                                                                                                                                                                                                                                                                                                                                                                                                                        |                                                                                                                                                                                                                                                                                                                                                                                                                                                                                                                                                                                                                                                                                                  |
|---------------|-------------------------------------------------------------------------------------------------|---------------------------------------------------------------------------------------------------------------------------------------------------------------------|------------------------------------------------------------------------------------------------------------------------------------------------------------------------------------------------------------------------------------------------------------------------------------------------------------------|-------------------------------------------------------------------------------------------------------------------------------------------------------------------------------------------------------------------------------------------------|----------------------------------------------------------------------------------------------------------------------------------------------------------------------------------------------------------------------------------------------------------------------------------------------------------------------------------------------------------------------------------------------------------------------------------------------------|----------------------------------------------------------------------------------------------------------------------------------------------------------------------------------------------------------------------------------------------------------------------------------------------------------------------------------------------------------------------------------------------------------------------------------------------------------------------------------------------------------------------------------------|----------------------------------------------------------------------------------------------------------------------------------------------------------------------------------------------------------------------------------------------------------------------------------------------------------------------------------------------------------------------------------------------------------------------------------------------------------------------------------------------------------------------------------------------------------------------------------------------------------------------------|--------------------------------------------------------------------------------------------------------------------------------------------------------------------------------------------------------------------------------------------------------------------------------------------------------------------------------------------------------------------------------------------------------------------------------------------------------------------------------------------------------------------------------------------------------------------------------------------------------------------------------------------------------------------------------------------------|
| 2021          | 2022                                                                                            | 2023                                                                                                                                                                | 2024                                                                                                                                                                                                                                                                                                             | Month                                                                                                                                                                                                                                           | 2021                                                                                                                                                                                                                                                                                                                                                                                                                                               | 2022                                                                                                                                                                                                                                                                                                                                                                                                                                                                                                                                   | 2023                                                                                                                                                                                                                                                                                                                                                                                                                                                                                                                                                                                                                       | 2024                                                                                                                                                                                                                                                                                                                                                                                                                                                                                                                                                                                                                                                                                             |
| \$489         | \$412                                                                                           | \$486                                                                                                                                                               | \$505                                                                                                                                                                                                                                                                                                            | January                                                                                                                                                                                                                                         | \$31                                                                                                                                                                                                                                                                                                                                                                                                                                               | \$25                                                                                                                                                                                                                                                                                                                                                                                                                                                                                                                                   | \$30                                                                                                                                                                                                                                                                                                                                                                                                                                                                                                                                                                                                                       | \$31                                                                                                                                                                                                                                                                                                                                                                                                                                                                                                                                                                                                                                                                                             |
| \$360         | \$322                                                                                           | \$419                                                                                                                                                               | \$425                                                                                                                                                                                                                                                                                                            | February                                                                                                                                                                                                                                        | \$23                                                                                                                                                                                                                                                                                                                                                                                                                                               | \$20                                                                                                                                                                                                                                                                                                                                                                                                                                                                                                                                   | \$26                                                                                                                                                                                                                                                                                                                                                                                                                                                                                                                                                                                                                       | \$24                                                                                                                                                                                                                                                                                                                                                                                                                                                                                                                                                                                                                                                                                             |
| \$352         | \$349                                                                                           | \$400                                                                                                                                                               |                                                                                                                                                                                                                                                                                                                  | March                                                                                                                                                                                                                                           | \$22                                                                                                                                                                                                                                                                                                                                                                                                                                               | \$21                                                                                                                                                                                                                                                                                                                                                                                                                                                                                                                                   | \$24                                                                                                                                                                                                                                                                                                                                                                                                                                                                                                                                                                                                                       |                                                                                                                                                                                                                                                                                                                                                                                                                                                                                                                                                                                                                                                                                                  |
| \$444         | \$418                                                                                           | \$492                                                                                                                                                               |                                                                                                                                                                                                                                                                                                                  | April                                                                                                                                                                                                                                           | \$28                                                                                                                                                                                                                                                                                                                                                                                                                                               | \$26                                                                                                                                                                                                                                                                                                                                                                                                                                                                                                                                   | \$31                                                                                                                                                                                                                                                                                                                                                                                                                                                                                                                                                                                                                       |                                                                                                                                                                                                                                                                                                                                                                                                                                                                                                                                                                                                                                                                                                  |
| \$440         | \$399                                                                                           | \$426                                                                                                                                                               |                                                                                                                                                                                                                                                                                                                  | May                                                                                                                                                                                                                                             | \$28                                                                                                                                                                                                                                                                                                                                                                                                                                               | \$25                                                                                                                                                                                                                                                                                                                                                                                                                                                                                                                                   | \$27                                                                                                                                                                                                                                                                                                                                                                                                                                                                                                                                                                                                                       |                                                                                                                                                                                                                                                                                                                                                                                                                                                                                                                                                                                                                                                                                                  |
| \$395         | \$409                                                                                           | \$445                                                                                                                                                               |                                                                                                                                                                                                                                                                                                                  | June                                                                                                                                                                                                                                            | \$25                                                                                                                                                                                                                                                                                                                                                                                                                                               | \$25                                                                                                                                                                                                                                                                                                                                                                                                                                                                                                                                   | \$27                                                                                                                                                                                                                                                                                                                                                                                                                                                                                                                                                                                                                       |                                                                                                                                                                                                                                                                                                                                                                                                                                                                                                                                                                                                                                                                                                  |
| \$415         | \$422                                                                                           | \$507                                                                                                                                                               |                                                                                                                                                                                                                                                                                                                  | July                                                                                                                                                                                                                                            | \$26                                                                                                                                                                                                                                                                                                                                                                                                                                               | \$26                                                                                                                                                                                                                                                                                                                                                                                                                                                                                                                                   | \$31                                                                                                                                                                                                                                                                                                                                                                                                                                                                                                                                                                                                                       |                                                                                                                                                                                                                                                                                                                                                                                                                                                                                                                                                                                                                                                                                                  |
| \$375         | \$420                                                                                           | \$439                                                                                                                                                               |                                                                                                                                                                                                                                                                                                                  | August                                                                                                                                                                                                                                          | \$24                                                                                                                                                                                                                                                                                                                                                                                                                                               | \$26                                                                                                                                                                                                                                                                                                                                                                                                                                                                                                                                   | \$27                                                                                                                                                                                                                                                                                                                                                                                                                                                                                                                                                                                                                       |                                                                                                                                                                                                                                                                                                                                                                                                                                                                                                                                                                                                                                                                                                  |
| \$400         | \$427                                                                                           | \$446                                                                                                                                                               |                                                                                                                                                                                                                                                                                                                  | September                                                                                                                                                                                                                                       | \$25                                                                                                                                                                                                                                                                                                                                                                                                                                               | \$26                                                                                                                                                                                                                                                                                                                                                                                                                                                                                                                                   | \$28                                                                                                                                                                                                                                                                                                                                                                                                                                                                                                                                                                                                                       |                                                                                                                                                                                                                                                                                                                                                                                                                                                                                                                                                                                                                                                                                                  |
| \$381         | \$437                                                                                           | \$443                                                                                                                                                               |                                                                                                                                                                                                                                                                                                                  | October                                                                                                                                                                                                                                         | \$24                                                                                                                                                                                                                                                                                                                                                                                                                                               | \$28                                                                                                                                                                                                                                                                                                                                                                                                                                                                                                                                   | \$28                                                                                                                                                                                                                                                                                                                                                                                                                                                                                                                                                                                                                       |                                                                                                                                                                                                                                                                                                                                                                                                                                                                                                                                                                                                                                                                                                  |
| \$361         | \$430                                                                                           | \$442                                                                                                                                                               |                                                                                                                                                                                                                                                                                                                  | November                                                                                                                                                                                                                                        | \$23                                                                                                                                                                                                                                                                                                                                                                                                                                               | \$26                                                                                                                                                                                                                                                                                                                                                                                                                                                                                                                                   | \$27                                                                                                                                                                                                                                                                                                                                                                                                                                                                                                                                                                                                                       |                                                                                                                                                                                                                                                                                                                                                                                                                                                                                                                                                                                                                                                                                                  |
| \$352         | \$377                                                                                           | \$474                                                                                                                                                               |                                                                                                                                                                                                                                                                                                                  | December                                                                                                                                                                                                                                        | \$22                                                                                                                                                                                                                                                                                                                                                                                                                                               | \$23                                                                                                                                                                                                                                                                                                                                                                                                                                                                                                                                   | \$26                                                                                                                                                                                                                                                                                                                                                                                                                                                                                                                                                                                                                       |                                                                                                                                                                                                                                                                                                                                                                                                                                                                                                                                                                                                                                                                                                  |
|               | \$489<br>\$360<br>\$352<br>\$444<br>\$440<br>\$395<br>\$415<br>\$375<br>\$400<br>\$381<br>\$361 | 2021 2022   \$489 \$412   \$360 \$322   \$352 \$349   \$444 \$418   \$440 \$399   \$395 \$409   \$415 \$422   \$375 \$420   \$400 \$427   \$381 \$437   \$361 \$430 | 2021   2022   2023     \$489   \$412   \$486     \$360   \$322   \$419     \$352   \$349   \$400     \$444   \$418   \$492     \$440   \$399   \$426     \$395   \$409   \$445     \$415   \$422   \$507     \$375   \$420   \$439     \$400   \$427   \$446     \$381   \$437   \$443     \$361   \$430   \$442 | \$489 \$412 \$486 \$505<br>\$360 \$322 \$419 \$425<br>\$352 \$349 \$400<br>\$444 \$418 \$492<br>\$440 \$399 \$426<br>\$395 \$409 \$445<br>\$415 \$422 \$507<br>\$375 \$420 \$439<br>\$400 \$427 \$446<br>\$381 \$437 \$443<br>\$361 \$430 \$442 | 2021   2022   2023   2024   Month     \$489   \$412   \$486   \$505   January     \$360   \$322   \$419   \$425   February     \$352   \$349   \$400   March     \$444   \$418   \$492   April     \$440   \$399   \$426   May     \$395   \$409   \$445   June     \$415   \$422   \$507   July     \$375   \$420   \$439   August     \$400   \$427   \$446   September     \$381   \$437   \$443   October     \$361   \$430   \$442   November | 2021   2022   2023   2024   Month   2021     \$489   \$412   \$486   \$505   January   \$31     \$360   \$322   \$419   \$425   February   \$23     \$352   \$349   \$400   March   \$22     \$444   \$418   \$492   April   \$28     \$440   \$399   \$426   May   \$28     \$395   \$409   \$445   June   \$25     \$415   \$422   \$507   July   \$26     \$375   \$420   \$439   August   \$24     \$400   \$427   \$446   September   \$25     \$381   \$437   \$443   October   \$24     \$361   \$430   \$442   November   \$23 | 2021   2022   2023   2024   Month   2021   2022     \$489   \$412   \$486   \$505   January   \$31   \$25     \$360   \$322   \$419   \$425   February   \$23   \$20     \$352   \$349   \$400   March   \$22   \$21     \$444   \$418   \$492   April   \$28   \$26     \$440   \$399   \$426   May   \$28   \$25     \$395   \$409   \$445   June   \$25   \$25     \$415   \$422   \$507   July   \$26   \$26     \$375   \$420   \$439   August   \$24   \$26     \$400   \$427   \$446   September   \$25   \$26     \$381   \$437   \$443   October   \$24   \$28     \$361   \$430   \$442   November   \$23   \$26 | 2021   2022   2023   2024   Month   2021   2022   2023     \$489   \$412   \$486   \$505   January   \$31   \$25   \$30     \$360   \$322   \$419   \$425   February   \$23   \$20   \$26     \$352   \$349   \$400   March   \$22   \$21   \$24     \$444   \$418   \$492   April   \$28   \$26   \$31     \$440   \$399   \$426   May   \$28   \$25   \$27     \$395   \$409   \$445   June   \$25   \$25   \$27     \$415   \$422   \$507   July   \$26   \$26   \$31     \$375   \$420   \$439   August   \$24   \$26   \$27     \$400   \$427   \$446   September   \$25   \$26   \$28     \$381   \$437   \$443   October   \$24   \$28   \$28     \$361   \$430   \$442 <td< td=""></td<> |

#### **Retail Sector Sales**

Retail Sector Sales includes NAICS Sector 44-45 – Retail Trade.