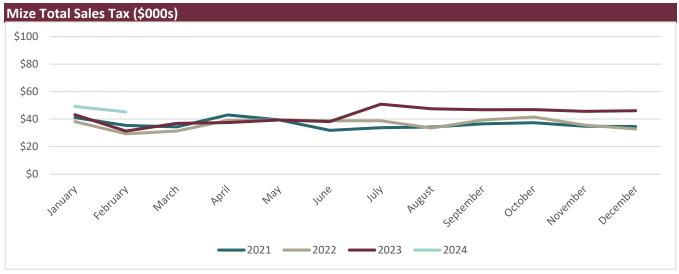

| Total Sales as Inc | licated by Sa | les Tax (\$00 | 0s)     |         | <b>Total Sales Ta</b> | x Collected ( | \$000s) |      |      |
|--------------------|---------------|---------------|---------|---------|-----------------------|---------------|---------|------|------|
| Month              | 2021          | 2022          | 2023    | 2024    | Month                 | 2021          | 2022    | 2023 | 2024 |
| January            | \$632         | \$883         | \$977   | \$1,357 | January               | \$41          | \$38    | \$43 | \$49 |
| February           | \$723         | \$510         | \$658   | \$766   | February              | \$35          | \$29    | \$31 | \$45 |
| March              | \$722         | \$1,120       | \$1,205 |         | March                 | \$34          | \$31    | \$37 |      |
| April              | \$1,120       | \$937         | \$1,436 |         | April                 | \$43          | \$39    | \$37 |      |
| May                | \$1,002       | \$1,097       | \$1,265 |         | May                   | \$39          | \$39    | \$39 |      |
| June               | \$936         | \$1,203       | \$1,484 |         | June                  | \$32          | \$39    | \$38 |      |
| July               | \$1,052       | \$1,036       | \$1,714 |         | July                  | \$34          | \$39    | \$51 |      |
| August             | \$780         | \$864         | \$1,184 |         | August                | \$34          | \$34    | \$48 |      |
| September          | \$752         | \$841         | \$949   |         | September             | \$36          | \$39    | \$47 |      |
| October            | \$780         | \$815         | \$1,127 |         | October               | \$37          | \$42    | \$47 |      |
| November           | \$1,455       | \$1,334       | \$1,735 |         | November              | \$35          | \$36    | \$46 |      |
| December           | \$1,305       | \$1,118       | \$1,401 |         | December              | \$35          | \$33    | \$46 |      |