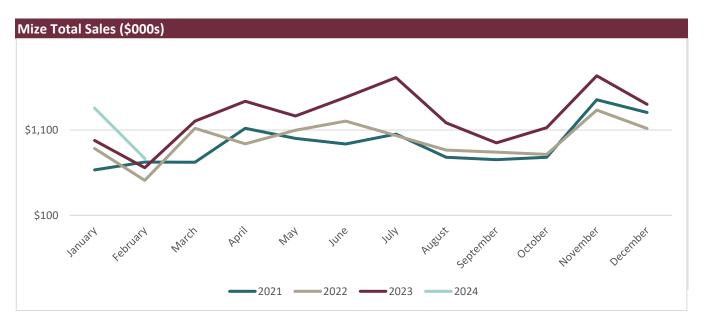

| Total Sales as Inc | licated by Sa | les Tax (\$00 | 0s)     |         | <b>Total Sales Ta</b> | x Collected ( | \$000s) |      |      |
|--------------------|---------------|---------------|---------|---------|-----------------------|---------------|---------|------|------|
| Month              | 2021          | 2022          | 2023    | 2024    | Month                 | 2021          | 2022    | 2023 | 2024 |
| January            | \$632         | \$883         | \$977   | \$1,357 | January               | \$41          | \$38    | \$43 | \$49 |
| February           | \$723         | \$510         | \$658   | \$766   | February              | \$35          | \$29    | \$31 | \$45 |
| March              | \$722         | \$1,120       | \$1,205 |         | March                 | \$34          | \$31    | \$37 |      |
| April              | \$1,120       | \$937         | \$1,436 |         | April                 | \$43          | \$39    | \$37 |      |
| May                | \$1,002       | \$1,097       | \$1,265 |         | May                   | \$39          | \$39    | \$39 |      |
| June               | \$936         | \$1,203       | \$1,484 |         | June                  | \$32          | \$39    | \$38 |      |
| July               | \$1,052       | \$1,036       | \$1,714 |         | July                  | \$34          | \$39    | \$51 |      |
| August             | \$780         | \$864         | \$1,184 |         | August                | \$34          | \$34    | \$48 |      |
| September          | \$752         | \$841         | \$949   |         | September             | \$36          | \$39    | \$47 |      |
| October            | \$780         | \$815         | \$1,127 |         | October               | \$37          | \$42    | \$47 |      |
| November           | \$1,455       | \$1,334       | \$1,735 |         | November              | \$35          | \$36    | \$46 |      |
| December           | \$1,305       | \$1,118       | \$1,401 |         | December              | \$35          | \$33    | \$46 |      |