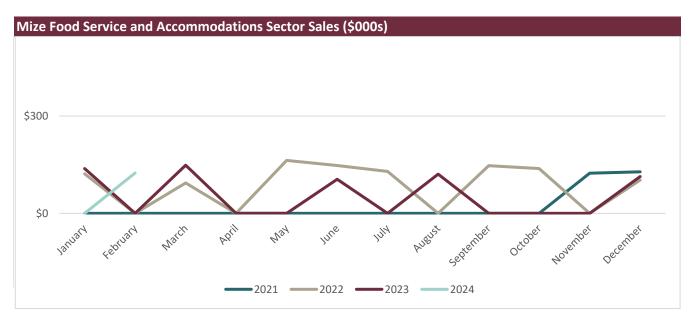

| Food Service and Accommodations Sector Sales |               |       |       |       | Food Service  | and Accomi | modations S | ector Sales |      |
|----------------------------------------------|---------------|-------|-------|-------|---------------|------------|-------------|-------------|------|
| Subject to Sale                              | es Tax (\$000 | s)    |       |       | Tax Collected | (\$000s)   |             |             |      |
| Month                                        | 2021          | 2022  | 2023  | 2024  | Month         | 2021       | 2022        | 2023        | 2024 |
| January                                      | \$0           | \$122 | \$138 | \$0   | January       | \$0        | \$7         | \$9         | \$0  |
| February                                     | \$0           | \$0   | \$0   | \$125 | February      | \$0        | \$0         | \$0         | \$8  |
| March                                        | \$0           | \$94  | \$148 |       | March         | \$0        | \$5         | \$9         |      |
| April                                        | \$0           | \$0   | \$0   |       | April         | \$0        | \$0         | \$0         |      |
| May                                          | \$0           | \$163 | \$0   |       | May           | \$0        | \$10        | \$0         |      |
| June                                         | \$0           | \$148 | \$105 |       | June          | \$0        | \$9         | \$6         |      |
| July                                         | \$0           | \$129 | \$0   |       | July          | \$0        | \$8         | \$0         |      |
| August                                       | \$0           | \$0   | \$121 |       | August        | \$0        | \$0         | \$7         |      |
| September                                    | \$0           | \$147 | \$0   |       | September     | \$0        | \$9         | \$0         |      |
| October                                      | \$0           | \$138 | \$0   |       | October       | \$0        | \$9         | \$0         |      |
| November                                     | \$124         | \$0   | \$0   |       | November      | \$7        | \$0         | \$0         |      |
| December                                     | \$128         | \$103 | \$114 |       | December      | \$7        | \$6         | \$7         |      |

#### **Accommodation and Food Service Sector Sales**

Accommodation and Food Services Sector Sales includes NAICS Sector 72 – Accommodation and Food Services.