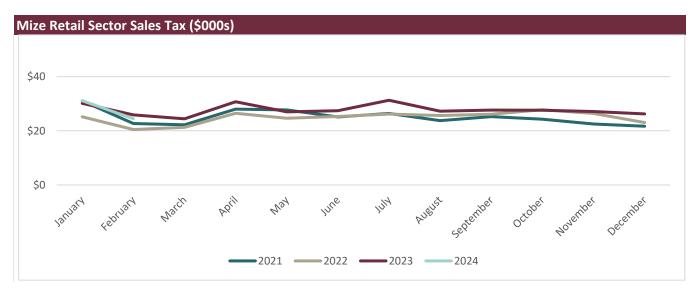

| les as Indica | ted by Sale                                                                                     | s Tax (\$000                                                                                                                                                        | s)                                                                                                                                                                                                                                                                                                               | <b>Retail Sector</b>                                                                                                                                                                                                                            | Sales Tax Co                                                                                                                                                                                                                                                                                                                                                                                                                                       | llected (\$00                                                                                                                                                                                                                                                                                                                                                                                                                                                                                                                          | 0s)                                                                                                                                                                                                                                                                                                                                                                                                                                                                                                                                                                                                                        |                                                                                                                                                                                                                                                                                                                                                                                                                                                                                                                                                                                                                                                                                                  |
|---------------|-------------------------------------------------------------------------------------------------|---------------------------------------------------------------------------------------------------------------------------------------------------------------------|------------------------------------------------------------------------------------------------------------------------------------------------------------------------------------------------------------------------------------------------------------------------------------------------------------------|-------------------------------------------------------------------------------------------------------------------------------------------------------------------------------------------------------------------------------------------------|----------------------------------------------------------------------------------------------------------------------------------------------------------------------------------------------------------------------------------------------------------------------------------------------------------------------------------------------------------------------------------------------------------------------------------------------------|----------------------------------------------------------------------------------------------------------------------------------------------------------------------------------------------------------------------------------------------------------------------------------------------------------------------------------------------------------------------------------------------------------------------------------------------------------------------------------------------------------------------------------------|----------------------------------------------------------------------------------------------------------------------------------------------------------------------------------------------------------------------------------------------------------------------------------------------------------------------------------------------------------------------------------------------------------------------------------------------------------------------------------------------------------------------------------------------------------------------------------------------------------------------------|--------------------------------------------------------------------------------------------------------------------------------------------------------------------------------------------------------------------------------------------------------------------------------------------------------------------------------------------------------------------------------------------------------------------------------------------------------------------------------------------------------------------------------------------------------------------------------------------------------------------------------------------------------------------------------------------------|
| 2021          | 2022                                                                                            | 2023                                                                                                                                                                | 2024                                                                                                                                                                                                                                                                                                             | Month                                                                                                                                                                                                                                           | 2021                                                                                                                                                                                                                                                                                                                                                                                                                                               | 2022                                                                                                                                                                                                                                                                                                                                                                                                                                                                                                                                   | 2023                                                                                                                                                                                                                                                                                                                                                                                                                                                                                                                                                                                                                       | 2024                                                                                                                                                                                                                                                                                                                                                                                                                                                                                                                                                                                                                                                                                             |
| \$489         | \$412                                                                                           | \$486                                                                                                                                                               | \$505                                                                                                                                                                                                                                                                                                            | January                                                                                                                                                                                                                                         | \$31                                                                                                                                                                                                                                                                                                                                                                                                                                               | \$25                                                                                                                                                                                                                                                                                                                                                                                                                                                                                                                                   | \$30                                                                                                                                                                                                                                                                                                                                                                                                                                                                                                                                                                                                                       | \$31                                                                                                                                                                                                                                                                                                                                                                                                                                                                                                                                                                                                                                                                                             |
| \$360         | \$322                                                                                           | \$419                                                                                                                                                               | \$425                                                                                                                                                                                                                                                                                                            | February                                                                                                                                                                                                                                        | \$23                                                                                                                                                                                                                                                                                                                                                                                                                                               | \$20                                                                                                                                                                                                                                                                                                                                                                                                                                                                                                                                   | \$26                                                                                                                                                                                                                                                                                                                                                                                                                                                                                                                                                                                                                       | \$24                                                                                                                                                                                                                                                                                                                                                                                                                                                                                                                                                                                                                                                                                             |
| \$352         | \$349                                                                                           | \$400                                                                                                                                                               |                                                                                                                                                                                                                                                                                                                  | March                                                                                                                                                                                                                                           | \$22                                                                                                                                                                                                                                                                                                                                                                                                                                               | \$21                                                                                                                                                                                                                                                                                                                                                                                                                                                                                                                                   | \$24                                                                                                                                                                                                                                                                                                                                                                                                                                                                                                                                                                                                                       |                                                                                                                                                                                                                                                                                                                                                                                                                                                                                                                                                                                                                                                                                                  |
| \$444         | \$418                                                                                           | \$492                                                                                                                                                               |                                                                                                                                                                                                                                                                                                                  | April                                                                                                                                                                                                                                           | \$28                                                                                                                                                                                                                                                                                                                                                                                                                                               | \$26                                                                                                                                                                                                                                                                                                                                                                                                                                                                                                                                   | \$31                                                                                                                                                                                                                                                                                                                                                                                                                                                                                                                                                                                                                       |                                                                                                                                                                                                                                                                                                                                                                                                                                                                                                                                                                                                                                                                                                  |
| \$440         | \$399                                                                                           | \$426                                                                                                                                                               |                                                                                                                                                                                                                                                                                                                  | May                                                                                                                                                                                                                                             | \$28                                                                                                                                                                                                                                                                                                                                                                                                                                               | \$25                                                                                                                                                                                                                                                                                                                                                                                                                                                                                                                                   | \$27                                                                                                                                                                                                                                                                                                                                                                                                                                                                                                                                                                                                                       |                                                                                                                                                                                                                                                                                                                                                                                                                                                                                                                                                                                                                                                                                                  |
| \$395         | \$409                                                                                           | \$445                                                                                                                                                               |                                                                                                                                                                                                                                                                                                                  | June                                                                                                                                                                                                                                            | \$25                                                                                                                                                                                                                                                                                                                                                                                                                                               | \$25                                                                                                                                                                                                                                                                                                                                                                                                                                                                                                                                   | \$27                                                                                                                                                                                                                                                                                                                                                                                                                                                                                                                                                                                                                       |                                                                                                                                                                                                                                                                                                                                                                                                                                                                                                                                                                                                                                                                                                  |
| \$415         | \$422                                                                                           | \$507                                                                                                                                                               |                                                                                                                                                                                                                                                                                                                  | July                                                                                                                                                                                                                                            | \$26                                                                                                                                                                                                                                                                                                                                                                                                                                               | \$26                                                                                                                                                                                                                                                                                                                                                                                                                                                                                                                                   | \$31                                                                                                                                                                                                                                                                                                                                                                                                                                                                                                                                                                                                                       |                                                                                                                                                                                                                                                                                                                                                                                                                                                                                                                                                                                                                                                                                                  |
| \$375         | \$420                                                                                           | \$439                                                                                                                                                               |                                                                                                                                                                                                                                                                                                                  | August                                                                                                                                                                                                                                          | \$24                                                                                                                                                                                                                                                                                                                                                                                                                                               | \$26                                                                                                                                                                                                                                                                                                                                                                                                                                                                                                                                   | \$27                                                                                                                                                                                                                                                                                                                                                                                                                                                                                                                                                                                                                       |                                                                                                                                                                                                                                                                                                                                                                                                                                                                                                                                                                                                                                                                                                  |
| \$400         | \$427                                                                                           | \$446                                                                                                                                                               |                                                                                                                                                                                                                                                                                                                  | September                                                                                                                                                                                                                                       | \$25                                                                                                                                                                                                                                                                                                                                                                                                                                               | \$26                                                                                                                                                                                                                                                                                                                                                                                                                                                                                                                                   | \$28                                                                                                                                                                                                                                                                                                                                                                                                                                                                                                                                                                                                                       |                                                                                                                                                                                                                                                                                                                                                                                                                                                                                                                                                                                                                                                                                                  |
| \$381         | \$437                                                                                           | \$443                                                                                                                                                               |                                                                                                                                                                                                                                                                                                                  | October                                                                                                                                                                                                                                         | \$24                                                                                                                                                                                                                                                                                                                                                                                                                                               | \$28                                                                                                                                                                                                                                                                                                                                                                                                                                                                                                                                   | \$28                                                                                                                                                                                                                                                                                                                                                                                                                                                                                                                                                                                                                       |                                                                                                                                                                                                                                                                                                                                                                                                                                                                                                                                                                                                                                                                                                  |
| \$361         | \$430                                                                                           | \$442                                                                                                                                                               |                                                                                                                                                                                                                                                                                                                  | November                                                                                                                                                                                                                                        | \$23                                                                                                                                                                                                                                                                                                                                                                                                                                               | \$26                                                                                                                                                                                                                                                                                                                                                                                                                                                                                                                                   | \$27                                                                                                                                                                                                                                                                                                                                                                                                                                                                                                                                                                                                                       |                                                                                                                                                                                                                                                                                                                                                                                                                                                                                                                                                                                                                                                                                                  |
| \$352         | \$377                                                                                           | \$474                                                                                                                                                               |                                                                                                                                                                                                                                                                                                                  | December                                                                                                                                                                                                                                        | \$22                                                                                                                                                                                                                                                                                                                                                                                                                                               | \$23                                                                                                                                                                                                                                                                                                                                                                                                                                                                                                                                   | \$26                                                                                                                                                                                                                                                                                                                                                                                                                                                                                                                                                                                                                       |                                                                                                                                                                                                                                                                                                                                                                                                                                                                                                                                                                                                                                                                                                  |
|               | \$489<br>\$360<br>\$352<br>\$444<br>\$440<br>\$395<br>\$415<br>\$375<br>\$400<br>\$381<br>\$361 | 2021 2022   \$489 \$412   \$360 \$322   \$352 \$349   \$444 \$418   \$440 \$399   \$395 \$409   \$415 \$422   \$375 \$420   \$400 \$427   \$381 \$437   \$361 \$430 | 2021   2022   2023     \$489   \$412   \$486     \$360   \$322   \$419     \$352   \$349   \$400     \$444   \$418   \$492     \$440   \$399   \$426     \$395   \$409   \$445     \$415   \$422   \$507     \$375   \$420   \$439     \$400   \$427   \$446     \$381   \$437   \$443     \$361   \$430   \$442 | \$489 \$412 \$486 \$505<br>\$360 \$322 \$419 \$425<br>\$352 \$349 \$400<br>\$444 \$418 \$492<br>\$440 \$399 \$426<br>\$395 \$409 \$445<br>\$415 \$422 \$507<br>\$375 \$420 \$439<br>\$400 \$427 \$446<br>\$381 \$437 \$443<br>\$361 \$430 \$442 | 2021   2022   2023   2024   Month     \$489   \$412   \$486   \$505   January     \$360   \$322   \$419   \$425   February     \$352   \$349   \$400   March     \$444   \$418   \$492   April     \$440   \$399   \$426   May     \$395   \$409   \$445   June     \$415   \$422   \$507   July     \$375   \$420   \$439   August     \$400   \$427   \$446   September     \$381   \$437   \$443   October     \$361   \$430   \$442   November | 2021   2022   2023   2024   Month   2021     \$489   \$412   \$486   \$505   January   \$31     \$360   \$322   \$419   \$425   February   \$23     \$352   \$349   \$400   March   \$22     \$444   \$418   \$492   April   \$28     \$440   \$399   \$426   May   \$28     \$395   \$409   \$445   June   \$25     \$415   \$422   \$507   July   \$26     \$375   \$420   \$439   August   \$24     \$400   \$427   \$446   September   \$25     \$381   \$437   \$443   October   \$24     \$361   \$430   \$442   November   \$23 | 2021   2022   2023   2024   Month   2021   2022     \$489   \$412   \$486   \$505   January   \$31   \$25     \$360   \$322   \$419   \$425   February   \$23   \$20     \$352   \$349   \$400   March   \$22   \$21     \$444   \$418   \$492   April   \$28   \$26     \$440   \$399   \$426   May   \$28   \$25     \$395   \$409   \$445   June   \$25   \$25     \$415   \$422   \$507   July   \$26   \$26     \$375   \$420   \$439   August   \$24   \$26     \$400   \$427   \$446   September   \$25   \$26     \$381   \$437   \$443   October   \$24   \$28     \$361   \$430   \$442   November   \$23   \$26 | 2021   2022   2023   2024   Month   2021   2022   2023     \$489   \$412   \$486   \$505   January   \$31   \$25   \$30     \$360   \$322   \$419   \$425   February   \$23   \$20   \$26     \$352   \$349   \$400   March   \$22   \$21   \$24     \$444   \$418   \$492   April   \$28   \$26   \$31     \$440   \$399   \$426   May   \$28   \$25   \$27     \$395   \$409   \$445   June   \$25   \$25   \$27     \$415   \$422   \$507   July   \$26   \$26   \$31     \$375   \$420   \$439   August   \$24   \$26   \$27     \$400   \$427   \$446   September   \$25   \$26   \$28     \$381   \$437   \$443   October   \$24   \$28   \$28     \$361   \$430   \$442 <td< td=""></td<> |

#### **Retail Sector Sales**

Retail Sector Sales includes NAICS Sector 44-45 – Retail Trade.