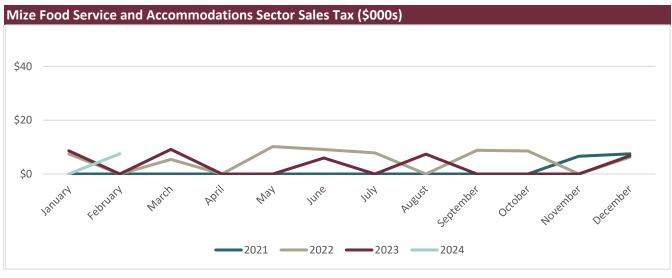

| Food Service and Accommodations Sector Sales |               |       |       |       | Food Service  | and Accomi | modations S | ector Sales |      |
|----------------------------------------------|---------------|-------|-------|-------|---------------|------------|-------------|-------------|------|
| Subject to Sale                              | es Tax (\$000 | s)    |       |       | Tax Collected | (\$000s)   |             |             |      |
| Month                                        | 2021          | 2022  | 2023  | 2024  | Month         | 2021       | 2022        | 2023        | 2024 |
| January                                      | \$0           | \$122 | \$138 | \$0   | January       | \$0        | \$7         | \$9         | \$0  |
| February                                     | \$0           | \$0   | \$0   | \$125 | February      | \$0        | \$0         | \$0         | \$8  |
| March                                        | \$0           | \$94  | \$148 |       | March         | \$0        | \$5         | \$9         |      |
| April                                        | \$0           | \$0   | \$0   |       | April         | \$0        | \$0         | \$0         |      |
| May                                          | \$0           | \$163 | \$0   |       | May           | \$0        | \$10        | \$0         |      |
| June                                         | \$0           | \$148 | \$105 |       | June          | \$0        | \$9         | \$6         |      |
| July                                         | \$0           | \$129 | \$0   |       | July          | \$0        | \$8         | \$0         |      |
| August                                       | \$0           | \$0   | \$121 |       | August        | \$0        | \$0         | \$7         |      |
| September                                    | \$0           | \$147 | \$0   |       | September     | \$0        | \$9         | \$0         |      |
| October                                      | \$0           | \$138 | \$0   |       | October       | \$0        | \$9         | \$0         |      |
| November                                     | \$124         | \$0   | \$0   |       | November      | \$7        | \$0         | \$0         |      |
| December                                     | \$128         | \$103 | \$114 |       | December      | \$7        | \$6         | \$7         |      |

#### **Accommodation and Food Service Sector Sales**

Accommodation and Food Services Sector Sales includes NAICS Sector 72 – Accommodation and Food Services.